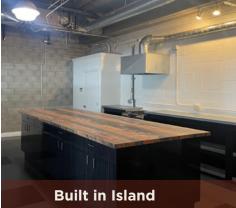

### 169 C STREET

±2,625 SF

- ±2,625 retail / office space
- (2) private offices
- Full kitchen with stove & hood
- Built in kitchen island
- Open, exposed ceilings
- Shared restrooms