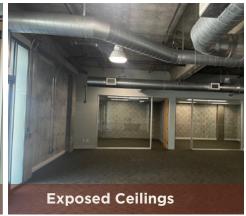

### 169 C STREET

±2,625 SF

- ±2,625 retail / office space
- (2) private offices
- Full kitchen with stove & hood
- Built in kitchen island
- Open, exposed ceilings
- Shared restrooms