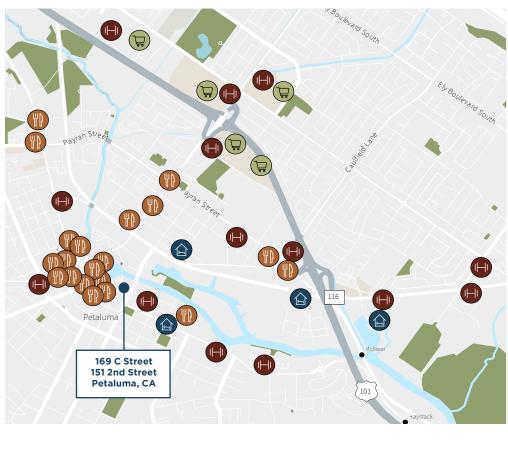

# LOCATION AMENITIES

In the heart of charming Petaluma you will find the Theatre District. The region's premier open-air dining and retail destination venue, featuring local downtown shopping, savory eateries and entertainment.

Situated along the historic and scenic Petaluma River, visitors can shop, dine, and play the day away at this mixed-use lifestyle center.

#### **Abundant Retail Amenities | Downtown Petaluma**

Restaurants

Fitness

Hotels

Retail