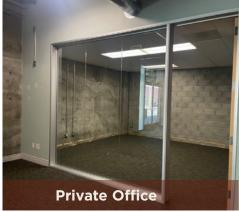

### 169 C STREET

±2,625 SF

- ±2,625 retail / office space
- (2) private offices
- Full kitchen with stove & hood
- Built in kitchen island
- Open, exposed ceilings
- Shared restrooms