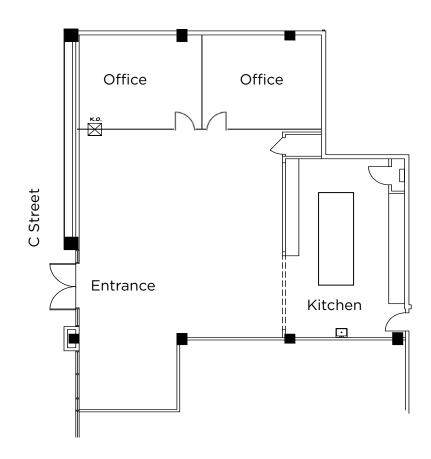

### 169 C STREET

±2,625 SF

- ±2,625 retail / office space
- (2) private offices
- Full kitchen with stove & hood
- Built in kitchen island
- Open, exposed ceilings
- Shared restrooms