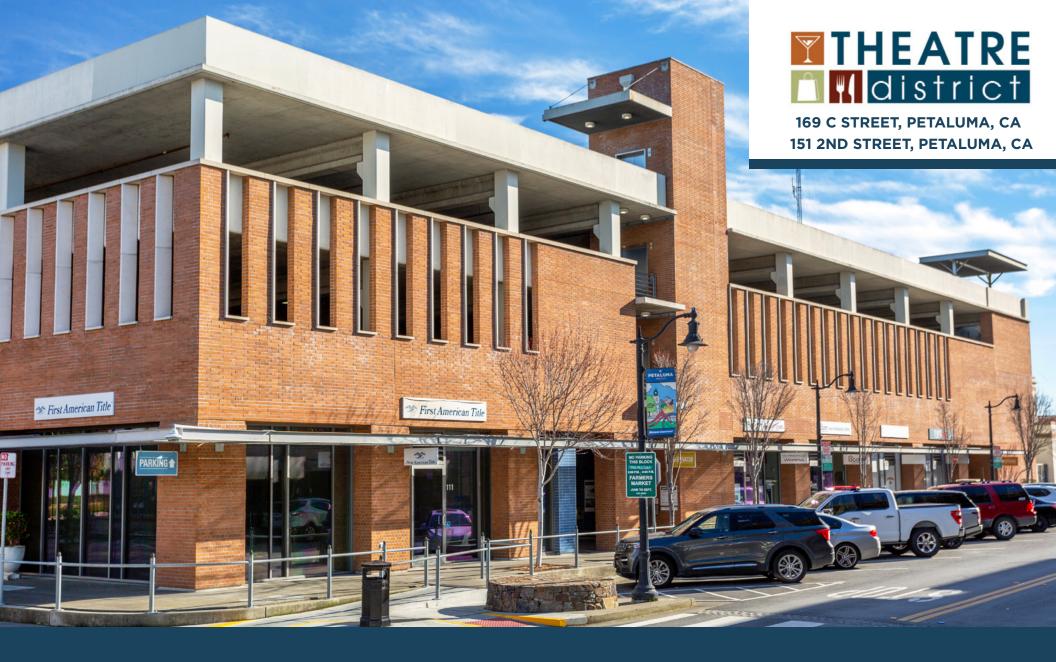

### FOR LEASE THEATRE DISTRICT

Office / Retail Spaces | Prominent Downtown Petaluma Location

#### **DESCRIPTION**

- Excellent access to Theatre District's shopping, dining, and fitness amenities
- Abundant and convenient parking nearby

High visibility location and excellent branding opportunity

Prompt decision-making and uncomplicated negotiations by local, reputable owner

**169 C STREET:** ±2,625 SF **151 2ND STREET:** ±1,015 SF

TYPE: Office / Retail OWNED & MANAGED BY: Basin Street Properties

### 169 C STREET

±2,625 SF

- ±2,625 retail / office space
- (2) private offices
- Full kitchen with stove & hood
- Built in kitchen island
- Open, exposed ceilings
- Shared restrooms