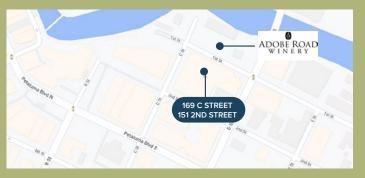

## COMING 2025: Adobe Road Winery Waterfront Entertainment Complex

Click <u>HERE</u> to take a fly through tour of the project!

### LOCATED DIRECTLY ACROSS FROM 169 C STREET + 151 2ND STREET