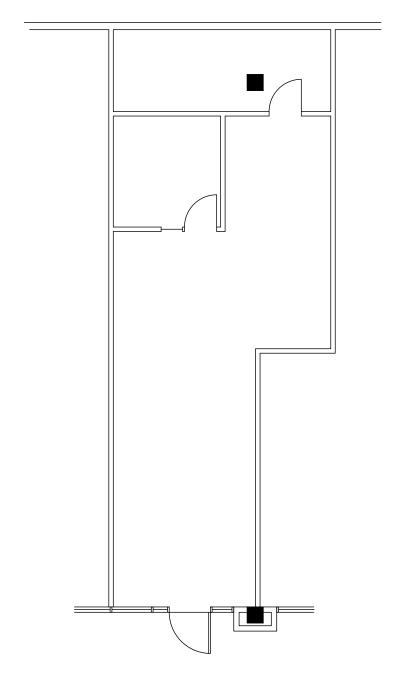

### 169 C STREET

±2,625 SF

- ±2,625 retail / office space
- (2) private offices
- Full kitchen with stove & hood
- Built in kitchen island
- Open, exposed ceilings
- Shared restrooms

### ±1,015 SF

- ±1,015 SF retail / office space
- (1) private office
- Storage room
- Shared restrooms