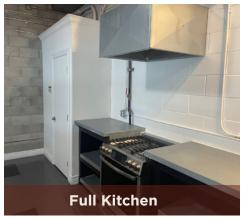

### 169 C STREET

±2,625 SF

- ±2,625 retail / office space
- (2) private offices
- Full kitchen with stove & hood
- Built in kitchen island
- Open, exposed ceilings
- Shared restrooms