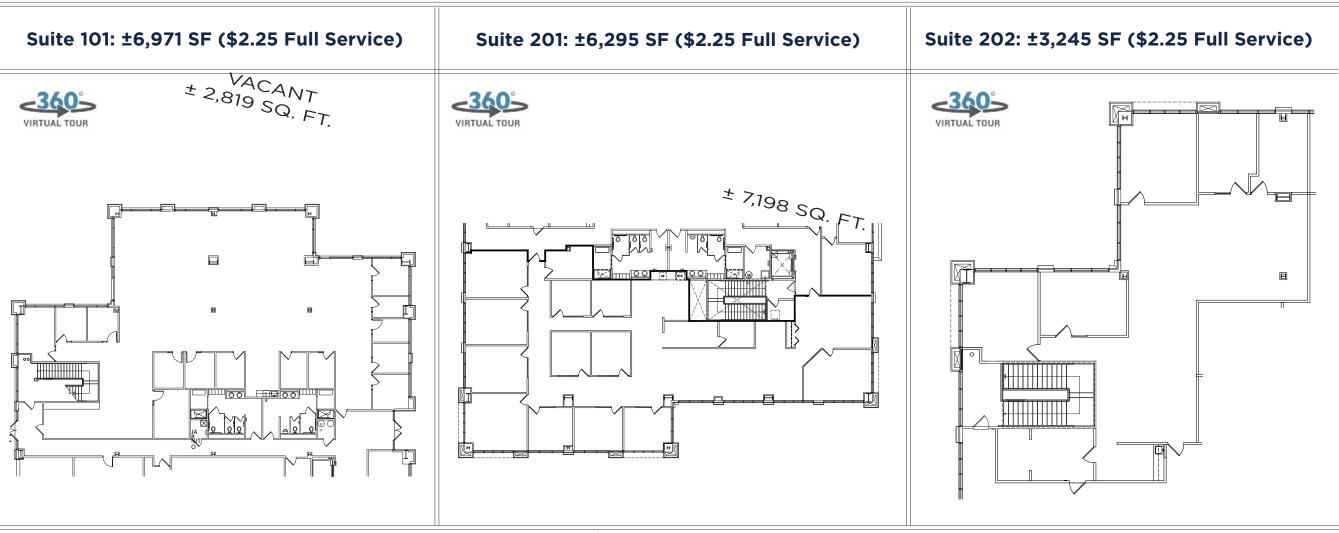

# **AVAILABILITIES**

# **\$2.25 Full Service**

| Suite 101: ±6,971 SF                                                                                                                                                                                                                       | Suite 201: ±6,295 SF                                                                                                                                                                                                    | Suite 202: ±3,245 SF                                                                                                                       |
|--------------------------------------------------------------------------------------------------------------------------------------------------------------------------------------------------------------------------------------------|-------------------------------------------------------------------------------------------------------------------------------------------------------------------------------------------------------------------------|--------------------------------------------------------------------------------------------------------------------------------------------|
| <ul> <li>Direct lobby access</li> <li>Floor to ceiling glass line</li> <li>Move in ready</li> <li>In suite kitchen</li> <li>Storage</li> <li>Conference room</li> <li>2 bathrooms with<br/>showers and lockers on<br/>1st floor</li> </ul> | <ul> <li>2nd floor</li> <li>In suite kitchen</li> <li>10 private offices</li> <li>Storage room</li> <li>Conference room</li> <li>Elevator serviced</li> <li>Abundant natural light</li> <li>Available 7/1/23</li> </ul> | <ul> <li>2nd Floor</li> <li>Abundant natural light</li> <li>Move in ready</li> <li>Elevator serviced</li> <li>5 private offices</li> </ul> |