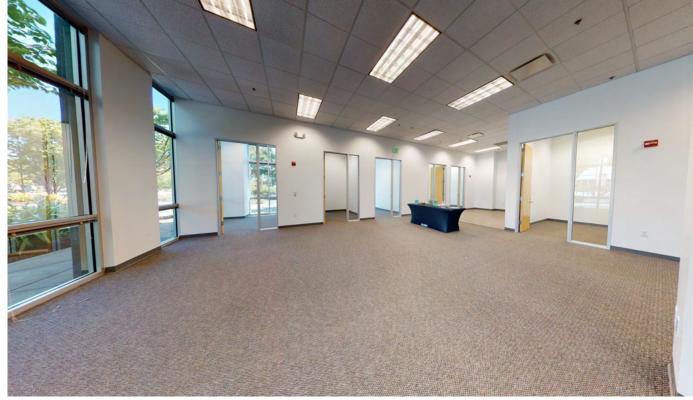

# **AVAILABILITIES**

# **\$2.25 Full Service**

| Suite 101: ±6,971 SF                                                                                                                                                                                                                       | Suite 201: ±6,295 SF                                                                                                                                                                                                    | Suite 202: ±3,245 SF                                                                                                                       |
|--------------------------------------------------------------------------------------------------------------------------------------------------------------------------------------------------------------------------------------------|-------------------------------------------------------------------------------------------------------------------------------------------------------------------------------------------------------------------------|--------------------------------------------------------------------------------------------------------------------------------------------|
| <ul> <li>Direct lobby access</li> <li>Floor to ceiling glass line</li> <li>Move in ready</li> <li>In suite kitchen</li> <li>Storage</li> <li>Conference room</li> <li>2 bathrooms with<br/>showers and lockers on<br/>1st floor</li> </ul> | <ul> <li>2nd floor</li> <li>In suite kitchen</li> <li>10 private offices</li> <li>Storage room</li> <li>Conference room</li> <li>Elevator serviced</li> <li>Abundant natural light</li> <li>Available 7/1/23</li> </ul> | <ul> <li>2nd Floor</li> <li>Abundant natural light</li> <li>Move in ready</li> <li>Elevator serviced</li> <li>5 private offices</li> </ul> |

## **FLOOR PLANS**

• Furniture in Place