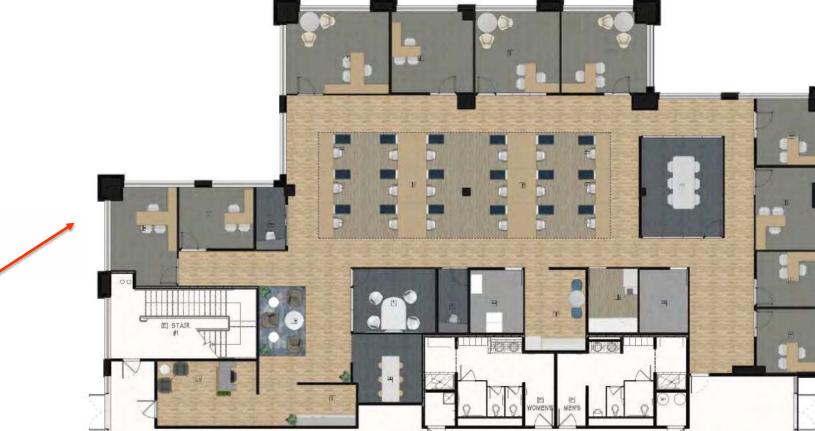

## **FLOOR PLANS**

• Furniture in Place

## **Click Below**

| Individual Spaces          | Provided Seat |  |  |  |
|----------------------------|---------------|--|--|--|
| Workstations 6FT           | 18            |  |  |  |
| Enclosed Office            | 10            |  |  |  |
|                            |               |  |  |  |
| Collaborative Spaces       | Provided      |  |  |  |
| Focus Room-1P              | 2             |  |  |  |
| Huddle Room-4P             | 1             |  |  |  |
| Meeting Room-6P            | 1             |  |  |  |
| Perch-6P                   | 1             |  |  |  |
|                            |               |  |  |  |
| Support + Wellbeing Spaces | Provided      |  |  |  |
| Lounge                     | 1             |  |  |  |
| Hydration Station          | 1             |  |  |  |
| Pantry                     | 1             |  |  |  |
| Concierge/Greeting         | 1             |  |  |  |
| Storage                    | 1             |  |  |  |
| IDF Room                   | 1             |  |  |  |
| Copy-Print-Supply Room     | 1             |  |  |  |