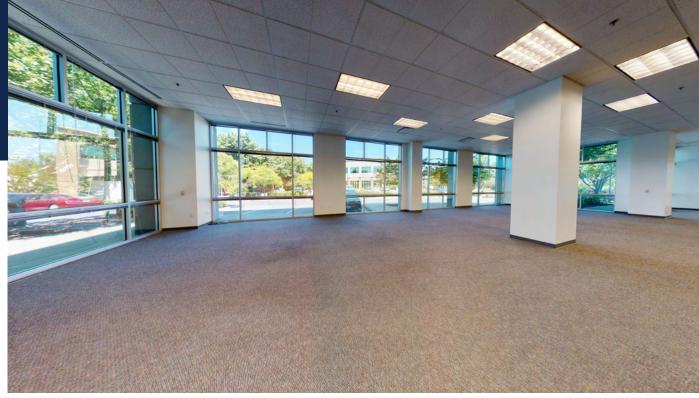

# **AVAILABILITIES**

# **\$2.25 Full Service**

| Suite 101: ±6,971 SF                                                                                                                                                                                                                       | Suite 201: ±6,295 SF                                                                                                                                                                                                    | Suite 202: ±3,245 SF                                                                                                                       |
|--------------------------------------------------------------------------------------------------------------------------------------------------------------------------------------------------------------------------------------------|-------------------------------------------------------------------------------------------------------------------------------------------------------------------------------------------------------------------------|--------------------------------------------------------------------------------------------------------------------------------------------|
| <ul> <li>Direct lobby access</li> <li>Floor to ceiling glass line</li> <li>Move in ready</li> <li>In suite kitchen</li> <li>Storage</li> <li>Conference room</li> <li>2 bathrooms with<br/>showers and lockers on<br/>1st floor</li> </ul> | <ul> <li>2nd floor</li> <li>In suite kitchen</li> <li>10 private offices</li> <li>Storage room</li> <li>Conference room</li> <li>Elevator serviced</li> <li>Abundant natural light</li> <li>Available 7/1/23</li> </ul> | <ul> <li>2nd Floor</li> <li>Abundant natural light</li> <li>Move in ready</li> <li>Elevator serviced</li> <li>5 private offices</li> </ul> |

## **FLOOR PLANS**

• Furniture in Place