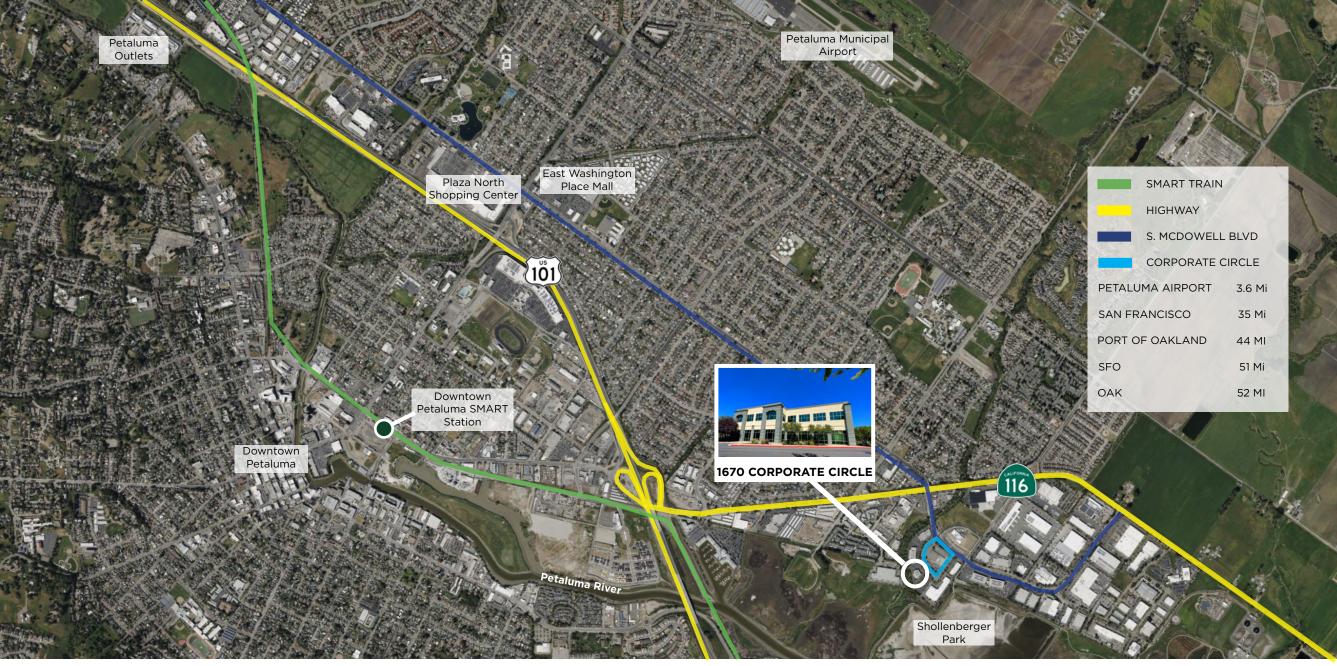

## CORPORATE CIRCLE | PETALUMA, CA

CORPORATE MEETS COUNTRYSIDE -CLASS A OFFICES ON THE EDGE OF SHOLLENBERGER PARK

# **1670 CORPORATE CIRCLE**

## HIGHLIGHTS

- Class "A" office space
- Building and monument signage available
- 294 parking spaces
- Easy access to US 101, HWY 116 & HWY 37
- Views of the Petaluma hills
- Bordering 500 acres of protected wetlands bird sanctuary at Shollenberger Park, featuring walking paths, and work out opportunities
- Prompt decision making and uncomplicated negotiations by local, reputable owner
- Adjacent to major North Bay transportation routes
- Near Starbucks, restaurants and other food and beverage