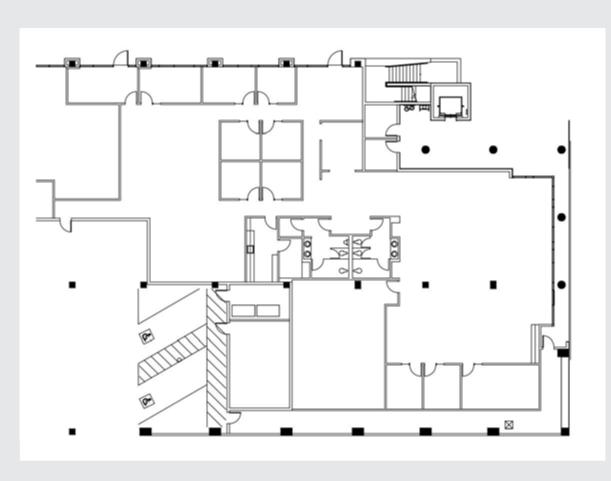

# **165** 1st Street ±8,223 SF

- ±8,223 SF office space
- High identity location
- 2 conference rooms
- 10 private offices
- Break room