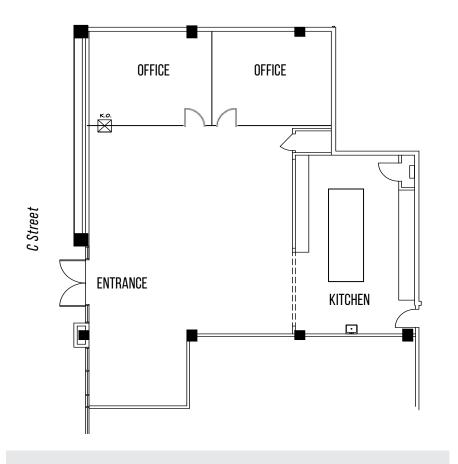

## **DESCRIPTION**

- Two class "A" spaces available
  - ▶ 165 1st Street: 8,223 SF office space
  - ▶ 169 C Street: 2,625 SF retail space with potential for office use
- Prompt decision-making & uncomplicated negotiations by local, reputable owner
- Abundant onsite amentities & free parking

# **165** 1st Street ±8,223 SF

- ±8,223 SF office space
- High identity location
- 2 conference rooms
- 10 private offices
- Break room

# **169 C Street** ±2,625 SF

- ±2,625 SF retail or office space
- 2 private offices
- Full kitchen with stove and hood
- Built-in kitchen island
- Open, exposed ceilings
- Shared restrooms