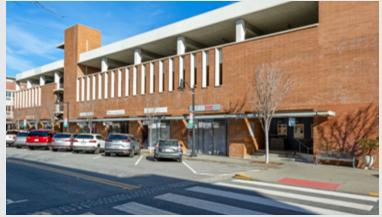

## **DESCRIPTION**

- Two class "A" spaces available
  - ▶ 165 1st Street: 8,223 SF office space
  - ▶ 169 C Street: 2,625 SF retail space with potential for office use
- Prompt decision-making & uncomplicated negotiations by local, reputable owner
- Abundant onsite amentities & free parking

# **165** 1st Street ±8,223 SF

- ±8,223 SF office space
- High identity location
- 2 conference rooms
- 10 private offices
- Break room

# **169 C Street** ±2,625 SF

- ±2,625 SF retail or office space
- 2 private offices
- Full kitchen with stove and hood
- Built-in kitchen island
- Open, exposed ceilings
- Shared restrooms