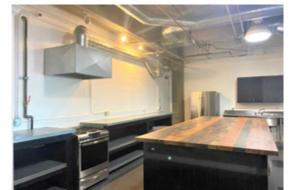

# **169 C Street** ±2,625 SF

- ±2,625 SF retail or office space
- 2 private offices
- Full kitchen with stove and hood
- Built-in kitchen island
- Open, exposed ceilings
- Shared restrooms