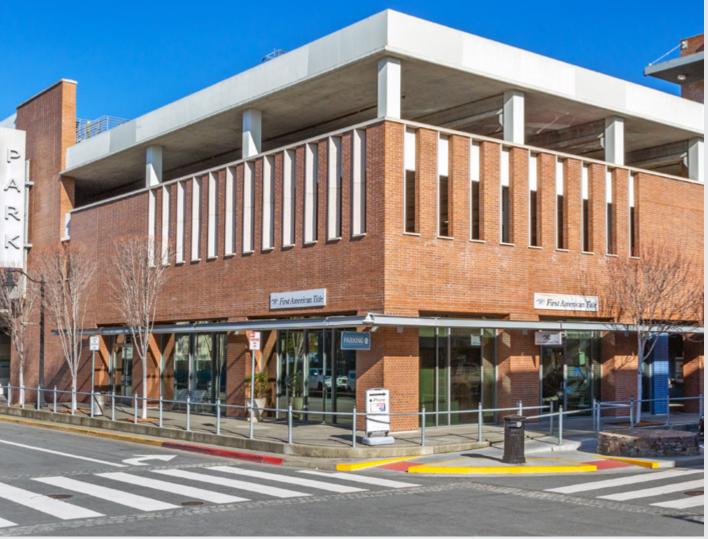

## THEATRE DISTRICT

165 1st Street & 169 C Street

# PROPERTY HIGHLIGHTS

165 1st Street & 169 C Street are located in the heart of downtown Petaluma's Theatre District, the region's premier downtown location, in the center of it all.

## **DESCRIPTION**

- Two class "A" spaces available
  - ▶ 165 1st Street: 8,223 SF office space
  - ▶ 169 C Street: 2,625 SF retail space with potential for office use
- Prompt decision-making & uncomplicated negotiations by local, reputable owner
- Abundant onsite amentities & free parking