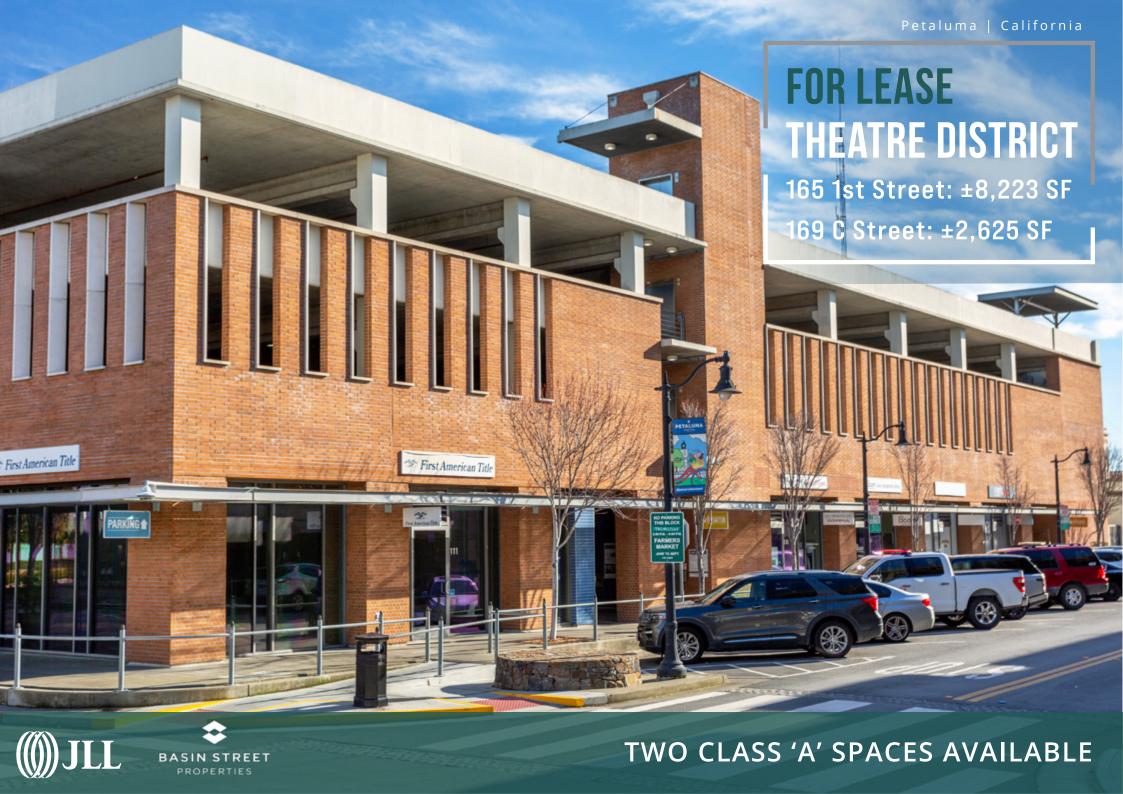

## THEATRE DISTRICT

165 1st Street & 169 C Street

# PROPERTY HIGHLIGHTS

165 1st Street & 169 C Street are located in the heart of downtown Petaluma's Theatre District, the region's premier downtown location, in the center of it all.

## **DESCRIPTION**

- Two class "A" spaces available
  - ▶ 165 1st Street: 8,223 SF office space
  - ▶ 169 C Street: 2,625 SF retail space with potential for office use
- Prompt decision-making & uncomplicated negotiations by local, reputable owner
- Abundant onsite amentities & free parking

# **165** 1st Street ±8,223 SF

- ±8,223 SF office space
- High identity location
- 2 conference rooms
- 10 private offices
- Break room

# **169 C Street** ±2,625 SF

- ±2,625 SF retail or office space
- 2 private offices
- Full kitchen with stove and hood
- Built-in kitchen island
- Open, exposed ceilings
- Shared restrooms