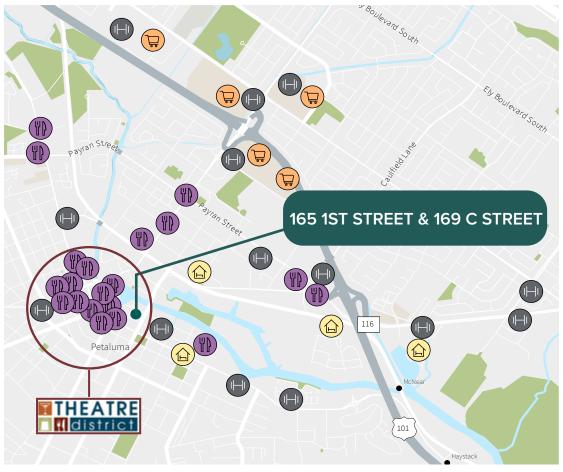

# **LOCATION AMENITIES**

THEATRE DISTRICT

165 1st Street & 169 C Street

In the heart of charming Petaluma you will find the region's premier open-air dining and retail destination venue featuring local downtown shopping, savory eateries and entertainment everyday of the year. Situated along the historic and scenic Petaluma River, visitors can shop, dine, and play the day away at this mixed-use lifestyle center.

## Abundant Retail Amenities | Downtown Petaluma

## Healthy Petaluma Demographics: