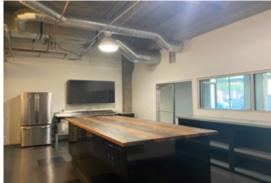

# **169 C Street** ±2,625 SF

- ±2,625 SF retail or office space
- 2 private offices
- Full kitchen with stove and hood
- Built-in kitchen island
- Open, exposed ceilings
- Shared restrooms