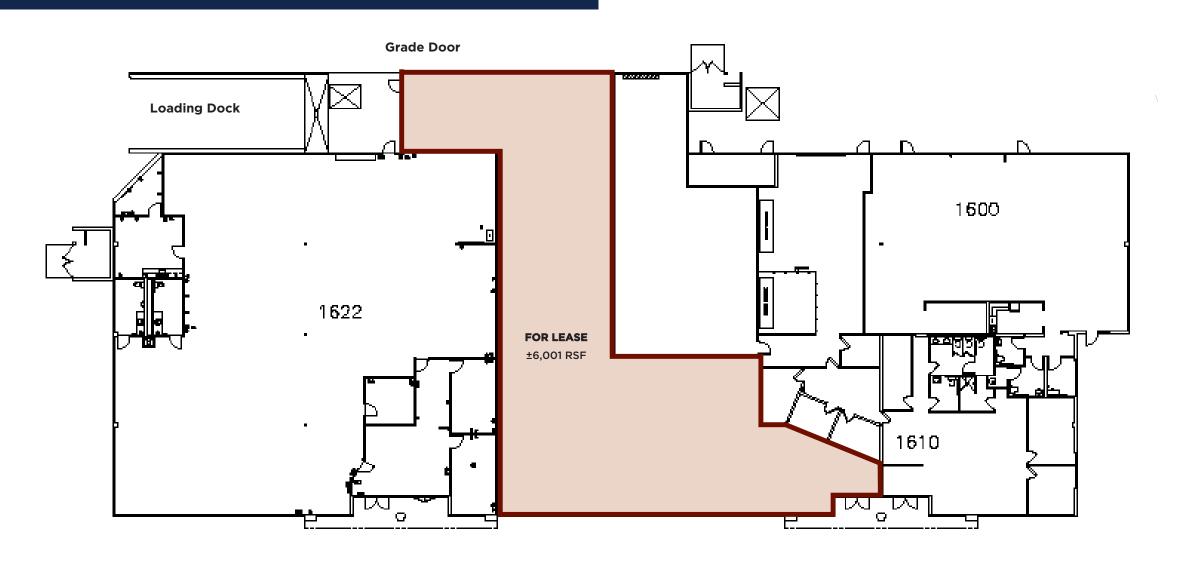

WAREHOUSE SPACE FOR LEASE

±6,001 SF

# **HIGHLIGHTS**

- ±6,001 SF available
- 20' minimum clear height
- 1 grade level roll-up door
- 1 dock high roll-up door
- Asking rate \$1.25 PSF NNN
- 3/1,000 parking ratio