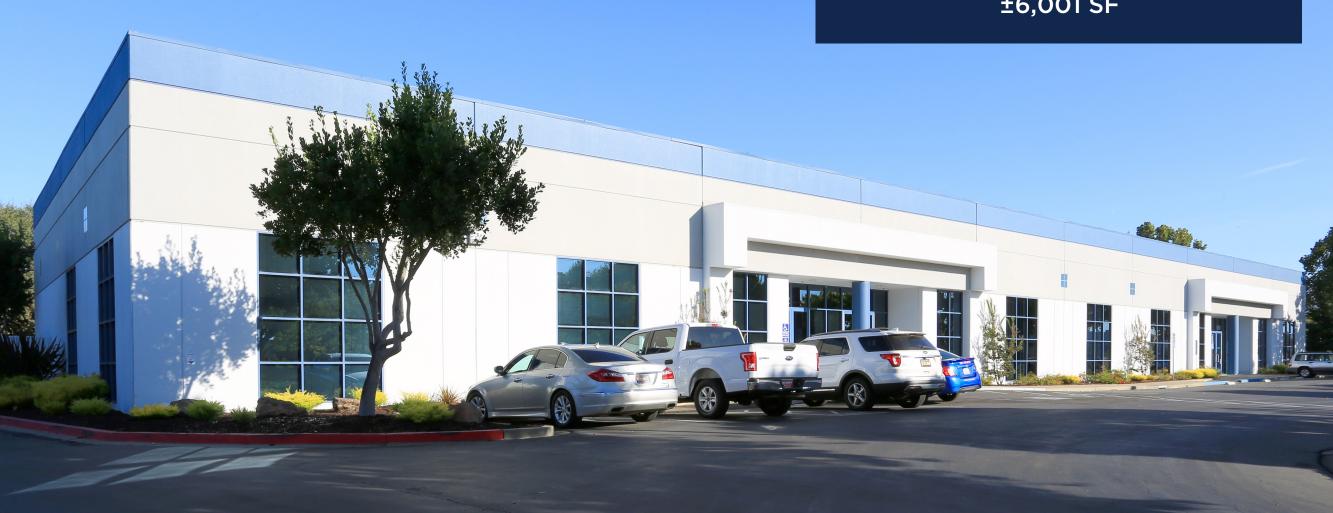

WAREHOUSE SPACE FOR LEASE

±6,001 SF

# 1616 CORPORATE CIRCLE

PETALUMA, CA

# **HIGHLIGHTS**

- ±6,001 SF available
- 20' minimum clear height
- 1 grade level roll-up door
- 1 dock high roll-up door
- Asking rate \$1.25 PSF NNN
- 3/1,000 parking ratio