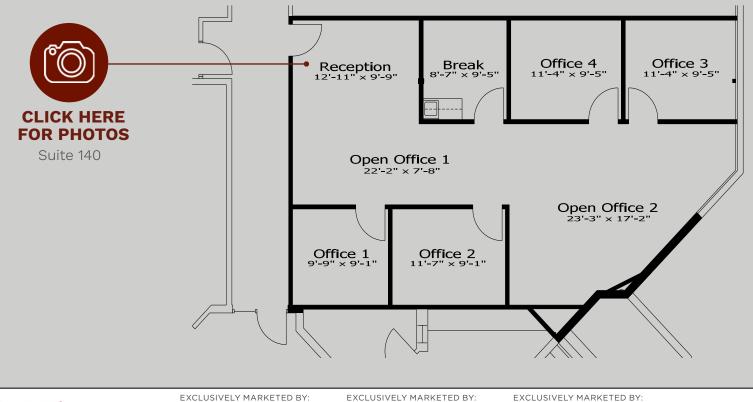

**1,325 RSF** SUITE 140

FIRST FLOOR

**BASIN STREET** 

**Todd Eschelman** 916.569.2347 teschelman@ngkf.com

Kirk Lange 916.569.2331 klange@ngkf.com

PointWestPortfolio.com