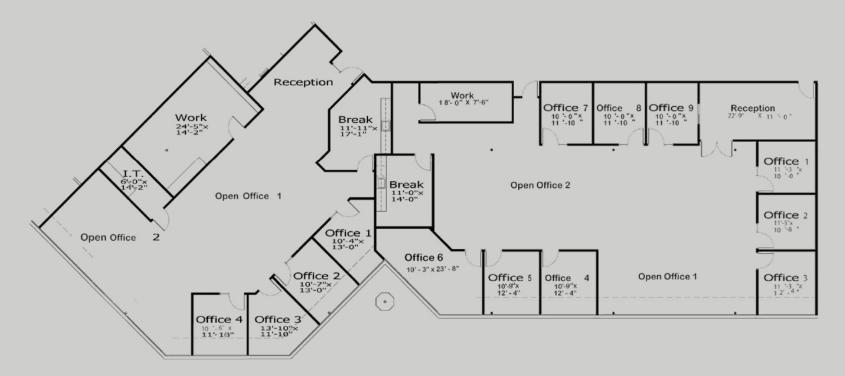

# **2,023 - 4,566 RSF** SUITE 270

SECOND FLOOR

EXCLUSIVELY MARKETED BY: **Todd Eschelman** 916.569.2347 teschelman@ngkf.com EXCLUSIVELY MARKETED BY: **Kirk Lange** 916.569.2331 klange@ngkf.com

exclusively Marketed BY: **Todd Eschelman** 916.569.2347 teschelman@ngkf.com EXCLUSIVELY MARKETED BY: **Kirk Lange** 916.569.2331 klange@ngkf.com

PointWestPortfolio.com

**4,369 RSF** SUITE 277

#### SECOND FLOOR

EXCLUSIVELY MARKETED BY: **Todd Eschelman** 916.569.2347 teschelman@ngkf.com EXCLUSIVELY MARKETED BY: **Kirk Lange** 916.569.2331 klange@ngkf.com

PointWestPortfolio.com