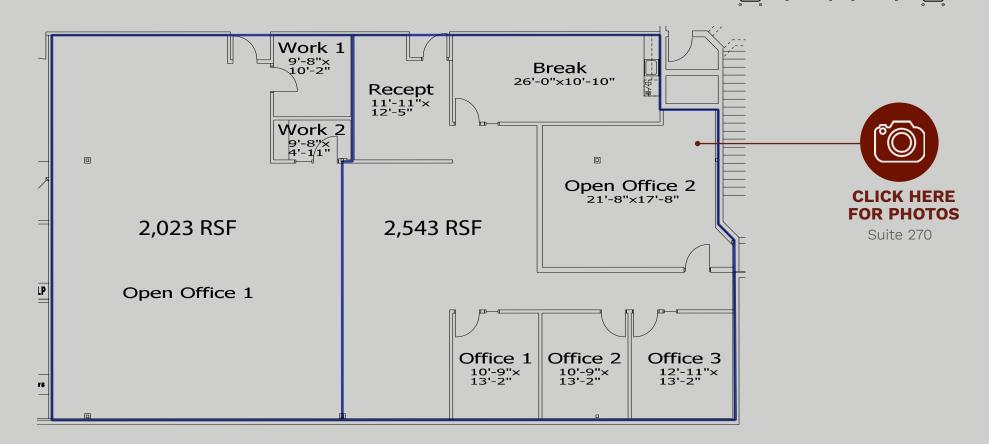

# **2,023 - 4,566 RSF** SUITE 270

SECOND FLOOR

EXCLUSIVELY MARKETED BY: **Todd Eschelman** 916.569.2347 teschelman@ngkf.com EXCLUSIVELY MARKETED BY: **Kirk Lange** 916.569.2331 klange@ngkf.com

exclusively Marketed BY: **Todd Eschelman** 916.569.2347 teschelman@ngkf.com EXCLUSIVELY MARKETED BY: **Kirk Lange** 916.569.2331 klange@ngkf.com

PointWestPortfolio.com

**4,369 RSF** SUITE 277