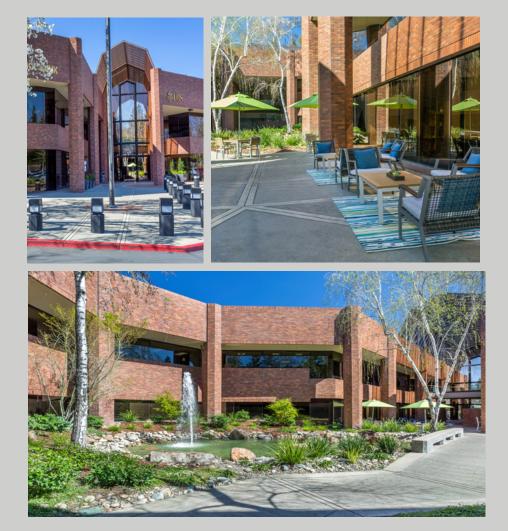

## **Highly desirable Point West Submarket**

#### Units from ±1,325 RSF - ±7,662 RSF

- Classic brick architecture with expansive windowline and courtyard views
- Onsite property manager & facilities engineer
- Onsite conference room and fitness center with showers
- Beautiful courtyard with shaded outdoor seating and outdoor water feature
- Located within minutes of Sacramento's CBD
- Restaurants and retail services immediately adjacent to the property
- Immediate freeway access to Business Hwy 80
- Onsite security patrol
- Short walk to Arden Fair Mall
- Onsite cafe