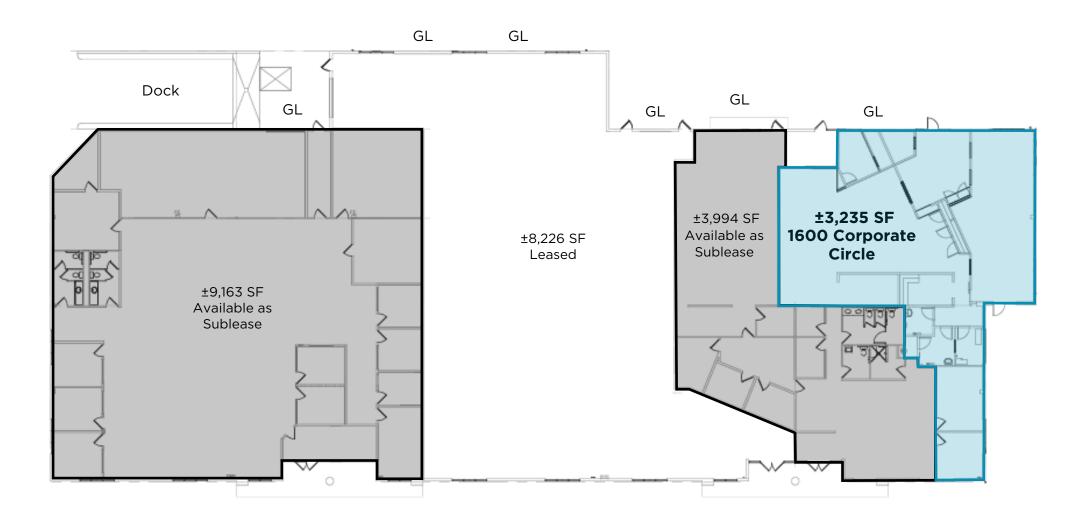

### ±3,325 SF UP TO ±24,706 SF AVAILABLE

## **1600 CORPORATE CIRCLE**

OFFICE/WAREHOUSE AVAILABLE

## **1600 CORPORATE CIRCLE**

CREATIVE OFFICE/FLEX SPACE AVAILABLE