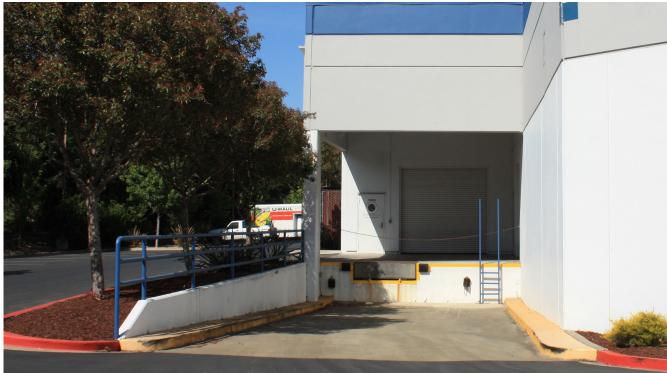

### HIGHLIGHTS

- Up to ±24,706 SF total possibly available
- Power: 1,600 amps 277/480 V
- Sprinklers
- Dock loaded
- Grade level loading doors
- Open ceilings
- Floor to ceiling glass
- En suite restrooms
- 3/1,000 parking ratio
- High visibility location with signage potential
- Adjacent to Shollenberger Park with walking paths