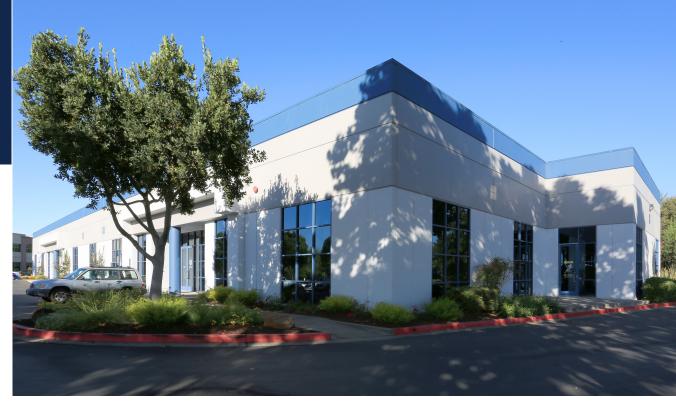

# **1600 CORPORATE CIRCLE**

PETALUMA, CA 94954

## **1600 CORPORATE CIRCLE**

OFFICE/WAREHOUSE AVAILABLE

### HIGHLIGHTS

- Up to ±24,706 SF total possibly available
- Power: 1,600 amps 277/480 V
- Sprinklers
- Dock loaded
- Grade level loading doors
- Open ceilings
- Floor to ceiling glass
- En suite restrooms
- 3/1,000 parking ratio
- High visibility location with signage potential
- Adjacent to Shollenberger Park with walking paths