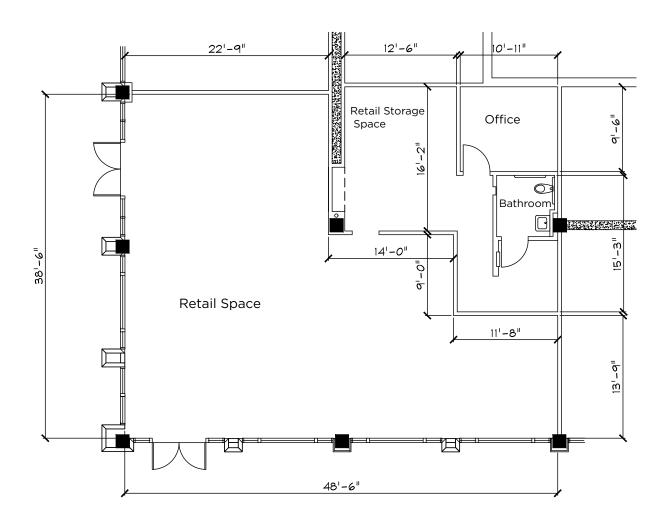

# FOR LEASE | Theatre Square Retail 151 Petaluma Blvd S. | Petaluma, CA

Suite 107 - ±2,126 SF

\$1.60 psf/mo, NNN (nets currently \$0.93)

#### **Retail - First Floor**

PRIME CORNER RETAIL LOCATION AT THEATRE SQUARE