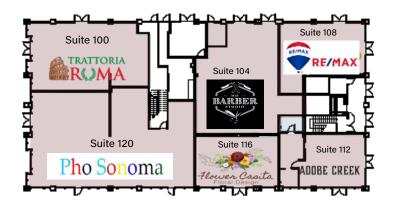

#### **Retail - First Floor**

PRIME CORNER RETAIL LOCATION AT THEATRE SQUARE

#### **Abundant Retail Amenities:**