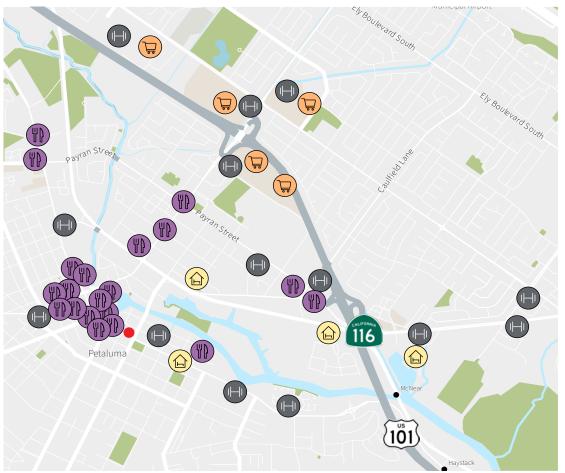

#### **Abundant Retail Amenities:**

### **Healthy Petaluma Demographics:**

In the heart of charming Petaluma you will find the region's premier open-air dining and retail destination venue featuring local downtown shopping, savory eateries and entertainment everyday of the year.