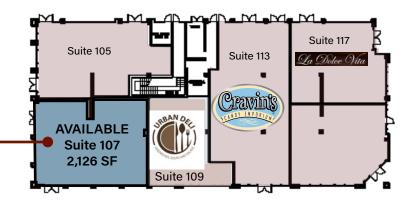

# FOR LEASE | Theatre Square Retail 151 Petaluma Blvd S. | Petaluma, CA

Suite 107 - ±2,126 SF

\$1.60 psf/mo, NNN (nets currently \$0.93)

#### **Retail - First Floor**

PRIME CORNER RETAIL LOCATION AT THEATRE SQUARE

#### **Abundant Retail Amenities:**