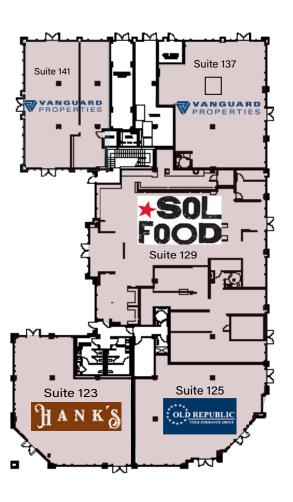

# FOR LEASE | Theatre Square Retail 151 Petaluma Blvd S. | Petaluma, CA

Suite 107 - ±2,126 SF

\$1.60 psf/mo, NNN (nets currently \$0.93)

#### **Retail - First Floor**

PRIME CORNER RETAIL LOCATION AT THEATRE SQUARE