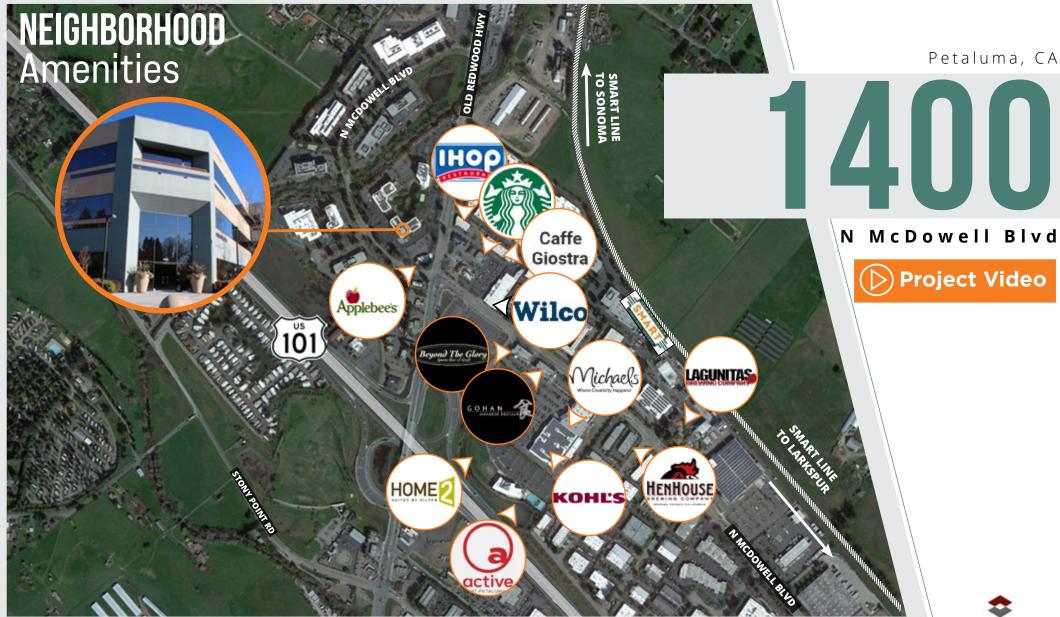

# **AMENITIES**

Immediately adjacent to Plaza North & Redwood Gateway Shopping Centers with restaurants and entertainment. Walking distance to a full service gym