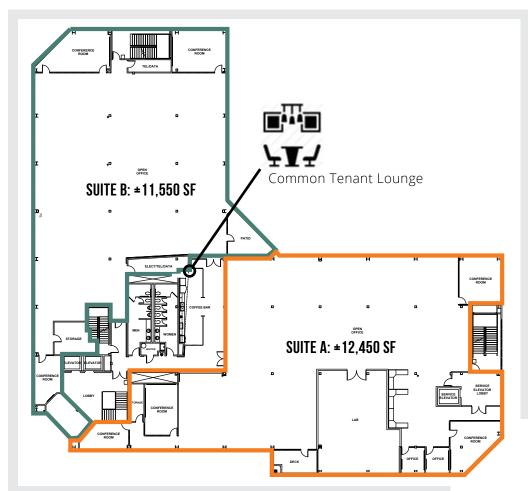

# COMMON TENANT LOUNGE

Full kitchen facilites and seating areas on Floor 2

# ±24,000 SF Available

- Suite A: ±12,450 SF
- Suite B: ±11,550 SF
- High-end finishes throughout
- Common tenant lounge
- Expansive views throughout

# 2ND FLOOR - CONCEPTUAL LAYOUT

www.1400northmcdowellblvd.com

+1 415 299 6859 jordan.lazor@jll.com Lic. #2011117