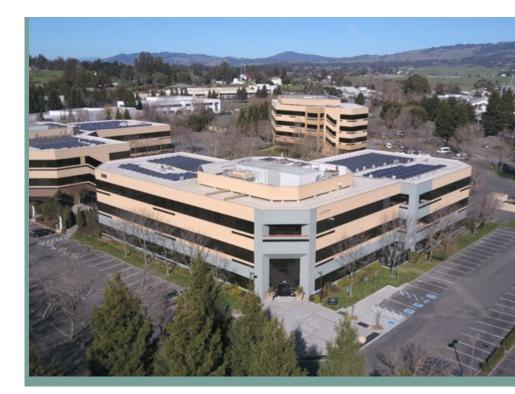

Building Size: 72,000 RSF

Stories: 3

**Parking:** 3.6 per 1,000 SF

Constructed: 1996