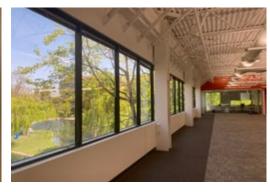

## **CAMPUS SETTING**

Expansive mountain views and suites with balconies. Outdoor patio areas & tenants can enjoy on-site volleyball & sports courts, lake and water features

# COMMON TENANT LOUNGE

Full kitchen facilites and seating areas on Floor 2

# ±24,000 SF Available

- Suite A: ±12,450 SF
- Suite B: ±11,550 SF
- High-end finishes throughout
- Common tenant lounge
- Expansive views throughout