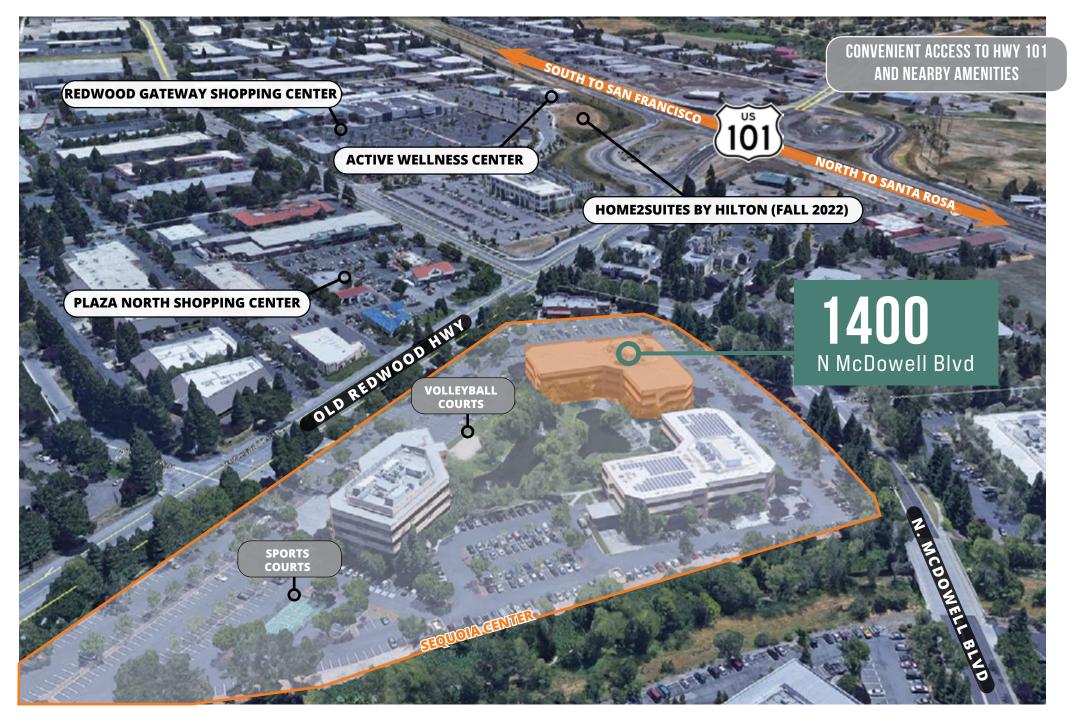

# **AMENITIES**

Immediately adjacent to Plaza North & Redwood Gateway Shopping Centers with restaurants and entertainment. Walking distance to a full service gym

## PREMIER LOCATION

Located in the Sequoia Center, a 3-building multi-tenant office campus within the Redwood Business Park