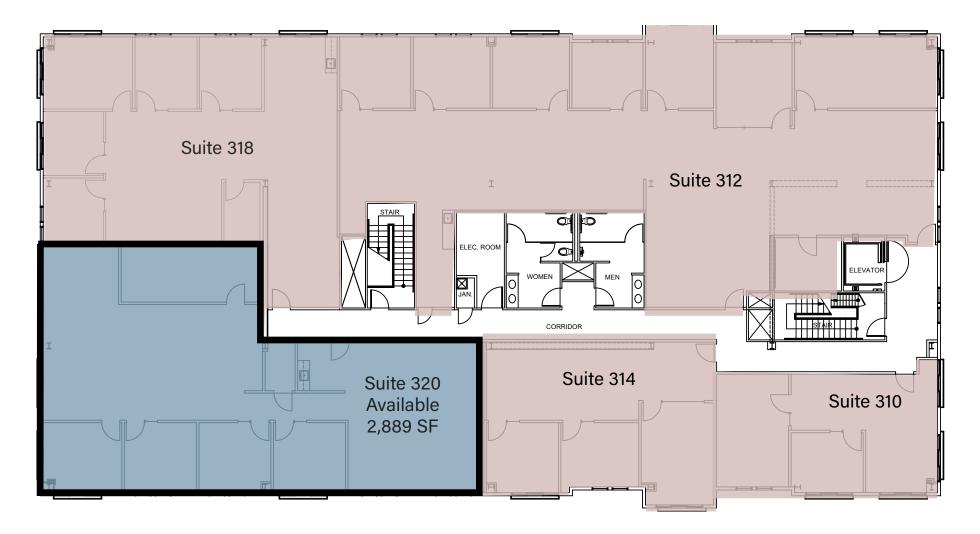

Jordan Lazor

jordan.lazor@jll.com 415.595.5102 RE License# 0201117

Laura Duffy laura.duffy@jll.com 415.686.0255 RE License# 01922792

## **Glen Dowling**

glen.dowling@jll.com 707.227.7800 RE License# 0890450

# FOR LEASE | Theatre Square Office & Retail 140 Second Street | Petaluma, CA



## Office **Second Floor**





#### EXCLUSIVELY MARKETED BY THE DOWLING-BRACCO TEAM OF JLL | 707.421.2900 **Tony Sarno** tony.sarno@jll.com 707.217.7196 RE License# 01430933

#### Jordan Lazor jordan.lazor@jll.com 415.595.5102 RE License# 0201117

#### Laura Duffy laura.duffy@jll.com 415.686.0255 RE License# 01922792

#### **Glen Dowling**

glen.dowling@jll.com 707.227.7800 RE License# 0890450

# FOR LEASE | Theatre Square Office & Retail 140 Second Street | Petaluma, CA



# Office **Third Floor**





#### EXCLUSIVELY MARKETED BY THE DOWLING-BRACCO TEAM OF JLL | 707.421.2900 **Tony Sarno** tony.sarno@jll.com 707.217.7196 RE License# 01430933

#### Jordan Lazor jordan.lazor@jll.com 415.595.5102 RE License# 0201117

#### Laura Duffy laura.duffy@jll.com 415.686.0255

RE License# 01922792

## **Glen Dowling**

glen.dowling@jll.com 707.227.7800 RE License# 0890450