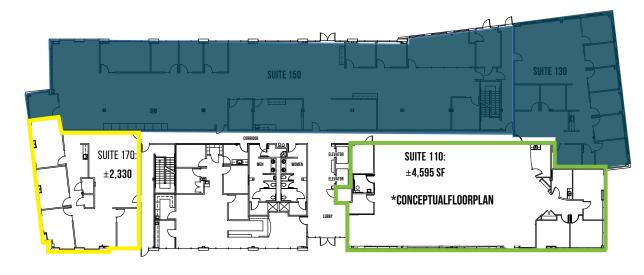

### ±9,371 SF Available

• Suite 110: ±4,595 SF

Suite 170: ±2,330 SF

Suite 210: ±2,446 SF

- High quality finishes throughout
- Extensive glassline and visibility
- Abundant natural light
- \$2.25 psf/mo (FSG)

### SUITE 170: ±2,330 SF

- Corner suite
- Open area
- Kitchenette
- Four (4) private offices
- Extensive glassline

### SUITE 210: ±2,446 SF

- Open area
- Exposed ceilings
- Four (4) private offices
- Extensive glassline