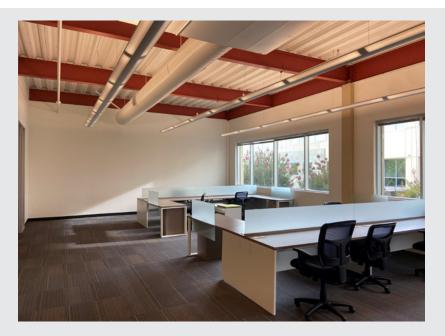

### SUITE 210: ±2,446 SF

- Open area
- Exposed ceilings
- Four (4) private offices
- Extensive glassline