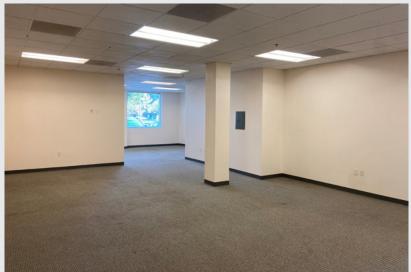

### ±9,371 SF Available

• Suite 110: ±4,595 SF

Suite 170: ±2,330 SF

Suite 210: ±2,446 SF

- High quality finishes throughout
- Extensive glassline and visibility
- Abundant natural light
- \$2.25 psf/mo (FSG)

### SUITE 170: ±2,330 SF

- Corner suite
- Open area
- Kitchenette
- Four (4) private offices
- Extensive glassline

### SUITE 210: ±2,446 SF

- Open area
- Exposed ceilings
- Four (4) private offices
- Extensive glassline