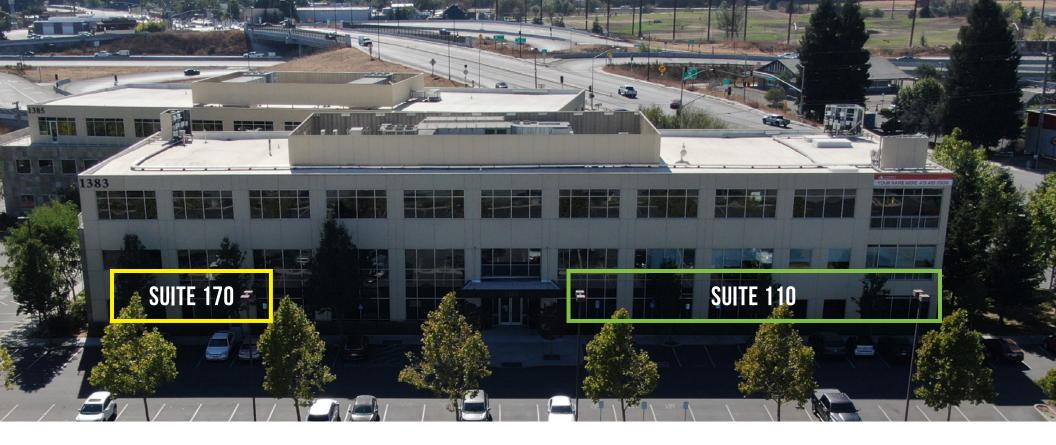

### ±9,371 SF Available

• Suite 110: ±4,595 SF

Suite 170: ±2,330 SF

Suite 210: ±2,446 SF

- High quality finishes throughout
- Extensive glassline and visibility
- Abundant natural light
- \$2.25 psf/mo (FSG)

### SUITE 170: ±2,330 SF

- Corner suite
- Open area
- Kitchenette
- Four (4) private offices
- Extensive glassline

### SUITE 210: ±2,446 SF

- Open area
- Exposed ceilings
- Four (4) private offices
- Extensive glassline