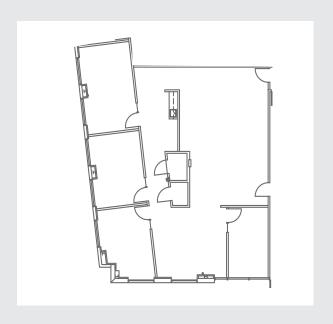

### ±9,371 SF Available

• Suite 110: ±4,595 SF

Suite 170: ±2,330 SF

Suite 210: ±2,446 SF

- High quality finishes throughout
- Extensive glassline and visibility
- Abundant natural light
- \$2.25 psf/mo (FSG)

### SUITE 170: ±2,330 SF

- Corner suite
- Open area
- Kitchenette
- Four (4) private offices
- Extensive glassline