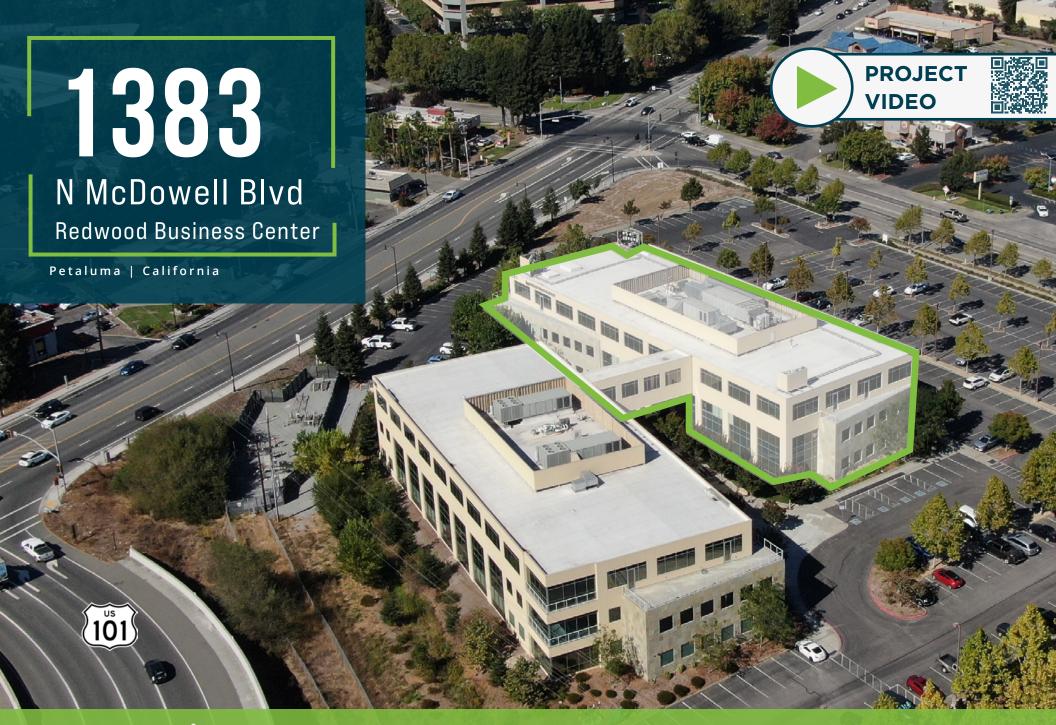

±2,330 - ±9,371 SF OF CLASS 'A'
OFFICE AND MEDICAL SUITES FOR LEASE

#### PREMIER LOCATION

Convenient access and visibility from Highway 101, building signage opportunities available

#### **AMENITIES**

Immediately adjacent to abundant retail amenities and gym within walking distance

Stories: 3

**Parking:** 4.6 per 1,000 SF

Constructed: 2007

### ±9,371 SF Available

• Suite 110: ±4,595 SF

Suite 170: ±2,330 SF

Suite 210: ±2,446 SF

- High quality finishes throughout
- Extensive glassline and visibility
- Abundant natural light
- \$2.25 psf/mo (FSG)