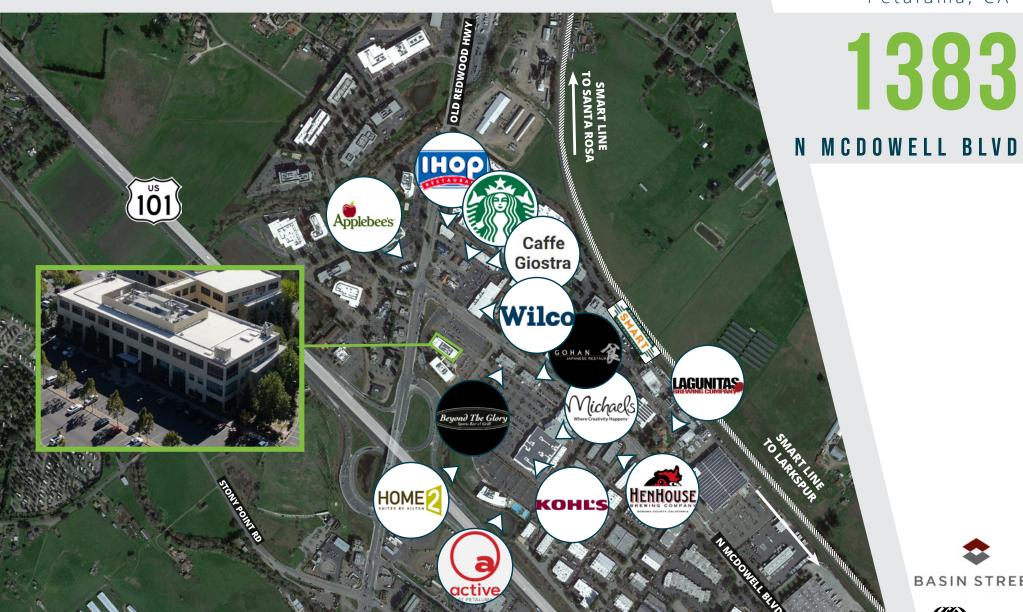

## **NEARBY AMENITIES**

Petaluma, CA

The property is adjacent to Active Wellness Center, Redwood Gateway Shopping Center, and Plaza North Shopping Center. Nearby amenities include Lagunitas Brewing Company, Starbucks, Applebee's, IHOP, Kohl's, Michael's, and Beyond the Glory Sports Bar.