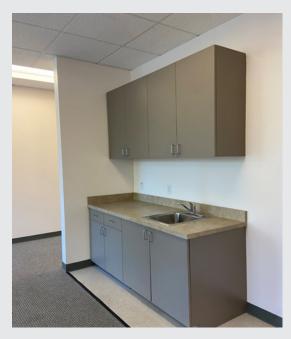

### SUITE 170: ±2,330 SF

- Corner suite
- Open area
- Kitchenette
- Four (4) private offices
- Extensive glassline