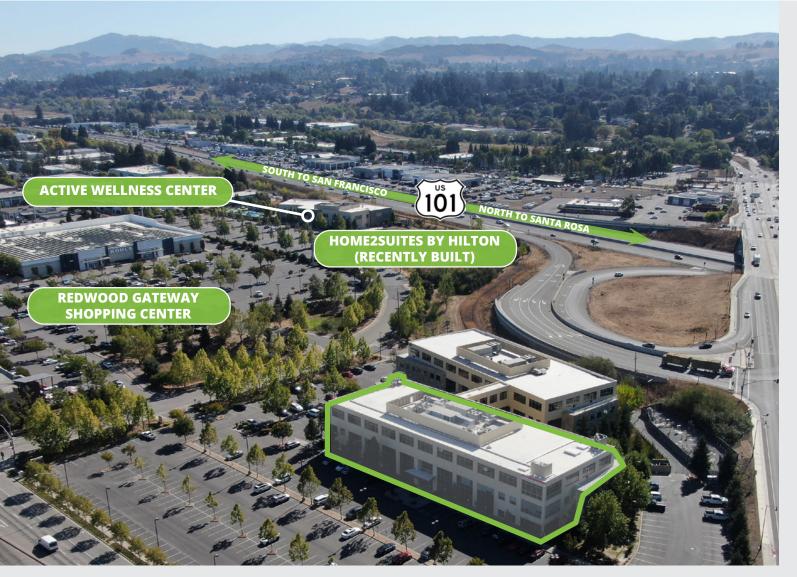

#### PREMIER LOCATION

Convenient access and visibility from Highway 101, building signage opportunities available

# Working in Petaluma has never been easier!

1383 North McDowell Blvd is located less than a mile off Highway 101. The property is just a short walk to multiple public transit stops including the Sonoma County Transit (44 & 48) and the Golden Gate Transit.

The property is adjacent to Active Wellness Center, Redwood Gateway Shopping Center, and Plaza North Shopping Center. Nearby amenities include Lagunitas Brewing Company, Starbucks, Applebee's, IHOP, Kohl's, Michael's, and Beyond the Glory Sports Bar.