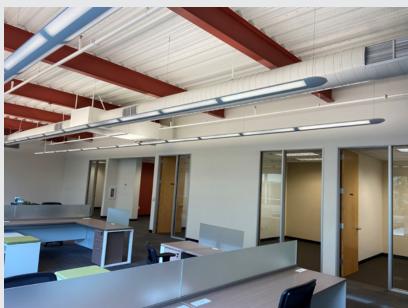

### SUITE 170: ±2,330 SF

- Corner suite
- Open area
- Kitchenette
- Four (4) private offices
- Extensive glassline