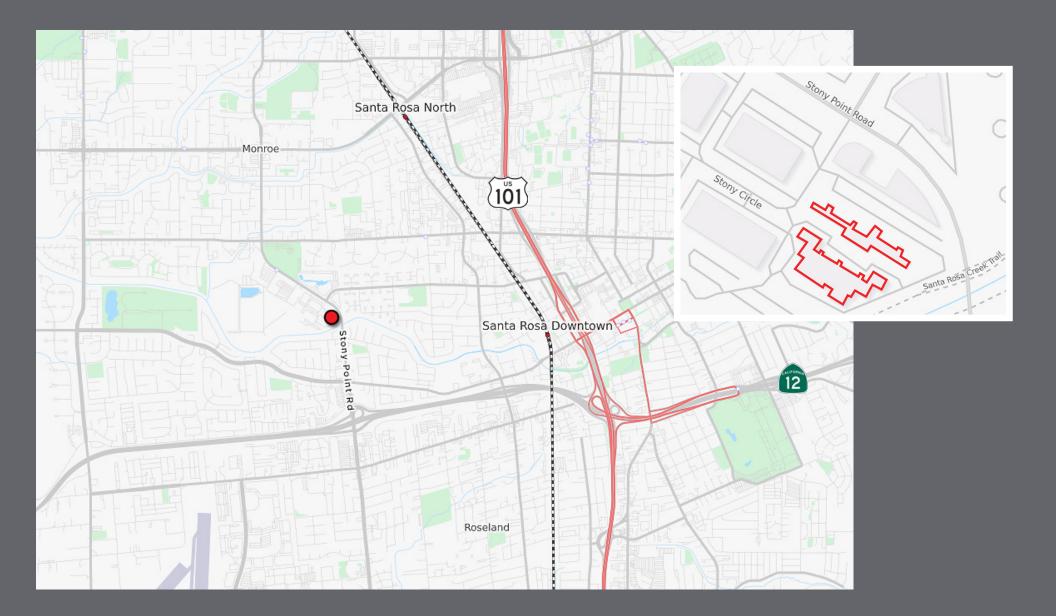

3,011+/- SF Available for Lease

Strategic Location in the Stony Point Area of Santa Rosa

Office space available 3,011 SF

Type: Office

Address: 131 Stony Circle Santa Rosa, CA

Located in Santa Rosa's premier Stony Point office park, with immediate proximity to Highways 101 and 12, public transportation, and amenities.

EXCLUSIVELY MARKETED BY: Shawn Johnson DRE#: 00835502

EXCLUSIVELY MARKETED BY: Keegan&Coppin Shawn Johnson

### FOR LEASE Santa Rosa 131 Stony Circle - Site Plan

EXCLUSIVELY MARKETED BY: Shawn Johnson DRE#: 00835502