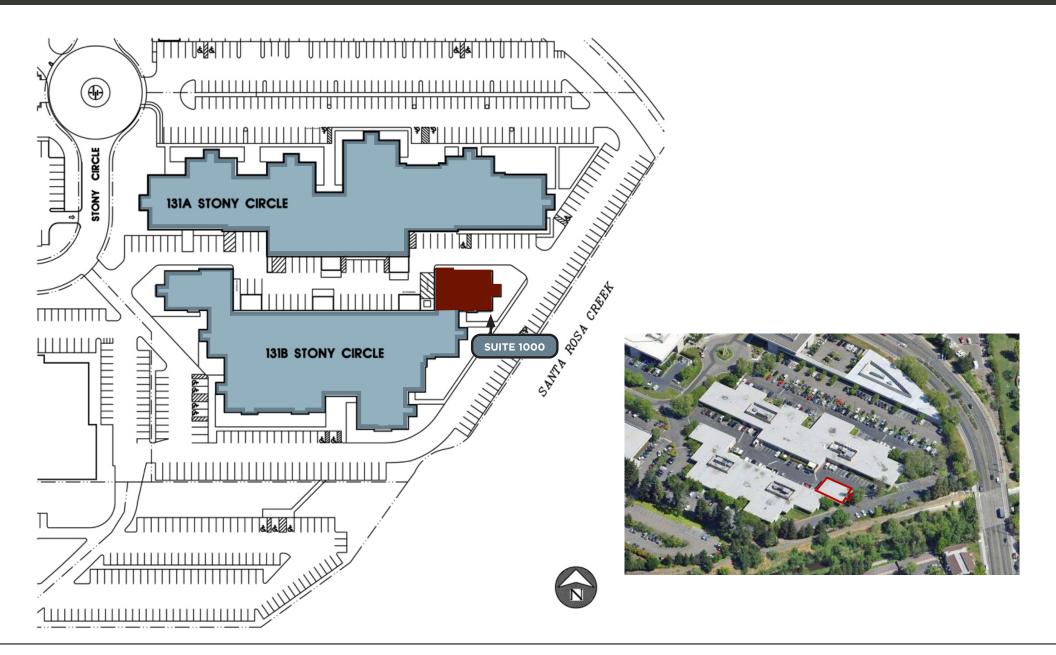

## 3,011 RSF

131 Stony Circle Building B

• Suite 1000

### FOR LEASE Santa Rosa 131 Stony Circle - Site Plan

EXCLUSIVELY MARKETED BY: Shawn Johnson DRE#: 00835502