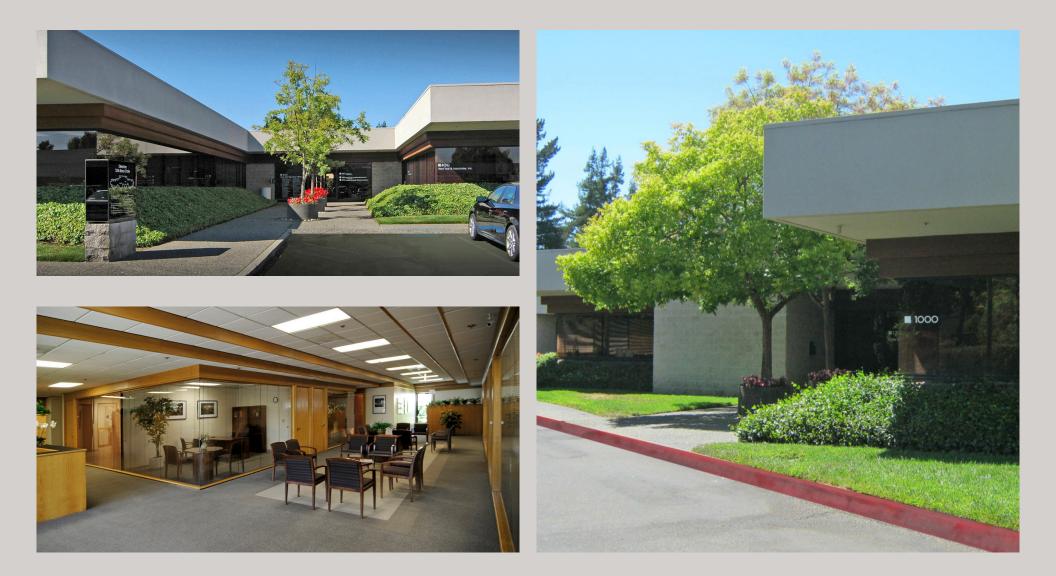

#### DESCRIPTION

Two single-story buildings provide a professional and spacious atmosphere with high quality finishes, welcoming glass lines, and efficient design. The buildings reside in a parklike setting with easy access to Highway 12 and Highway 101. Open floorplans provide flexible layouts and ease of occupancy. Basin Street Properties is the onsite property management company providing prompt and capable support. 5:1,000 parking provides plenty of spaces, even for medical uses. The buildings offer direct access to the individual suites from the parking lots.

## 3,011 RSF

131 Stony Circle Building B

• Suite 1000