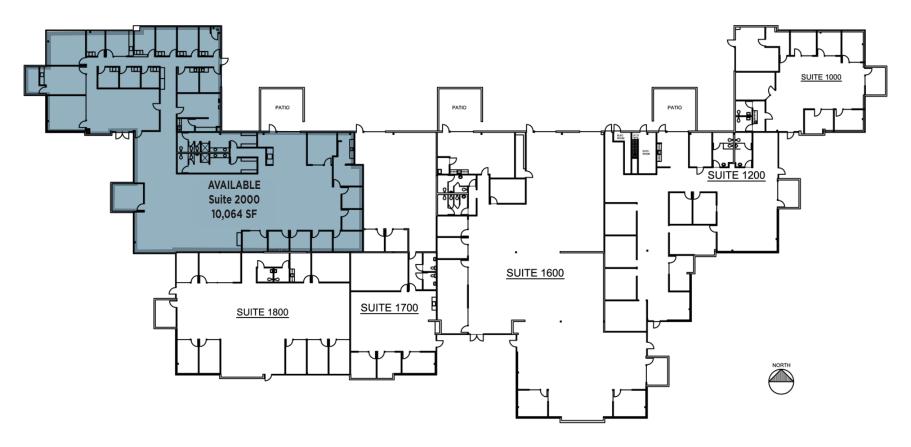

### FOR LEASE Santa Rosa 131 Stony Circle - Building B

### 3,334 RSF

131 Stony Circle Building B  Suite 2000: 10,064 Square Feet Divisible down to 4,016 Square Feet