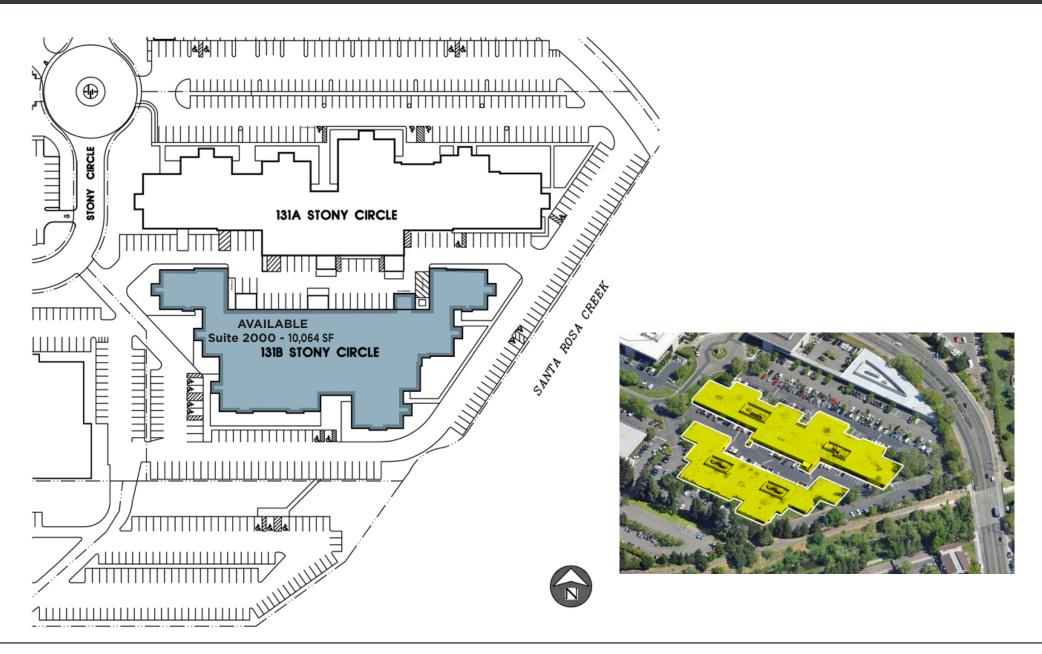

### FOR LEASE Santa Rosa 131 Stony Circle - Building B

### 3,334 RSF

131 Stony Circle Building B  Suite 2000: 10,064 Square Feet Divisible down to 4,016 Square Feet

## FOR LEASE Santa Rosa 131 Stony Circle - Site Plan

EXCLUSIVELY MARKETED BY:

Shawn Johnson DRE#: 00835502