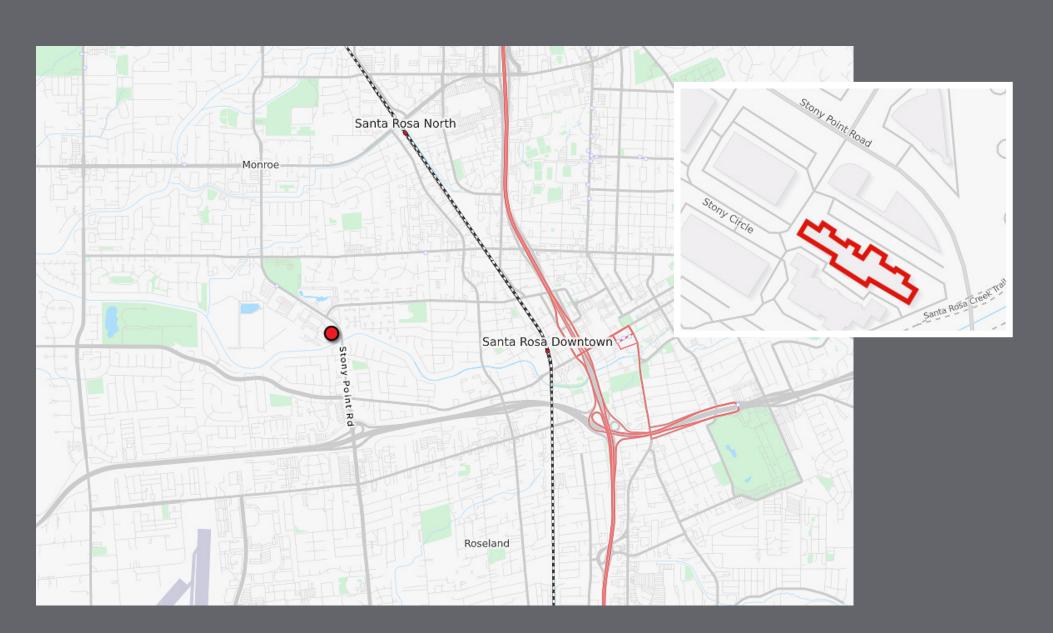

#### **LOCATION**

# FOR LEASE Santa Rosa 131 Stony Circle

Located in Santa Rosa's premier Stony Point office park, with immediate proximity to Highways 101 and 12, plublic transportation, and amenities.