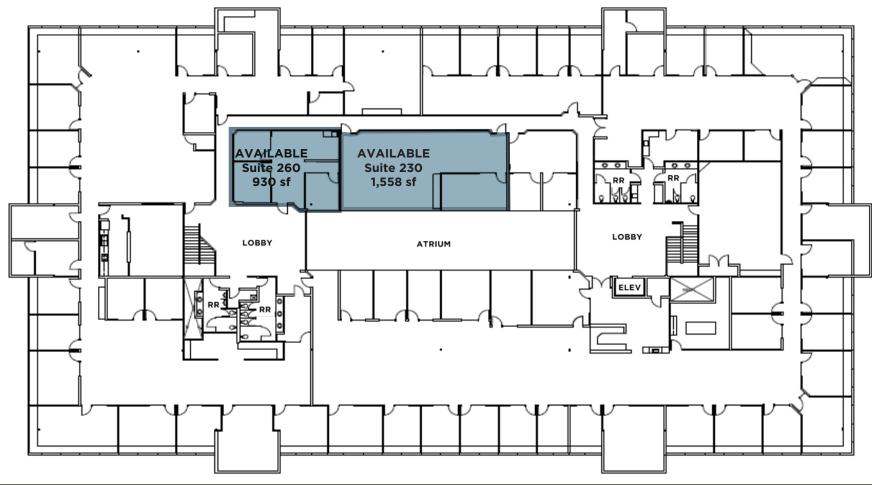

### 930-1,558 RSF

110 Stony Point Road Second Floor

- Suite 230: 1,558 Square Feet
- Suite 260: 930 Square Feet
- Suites 230 & 260 Combined: 2,488 Square Feet

ThriveatStonyPoint.com