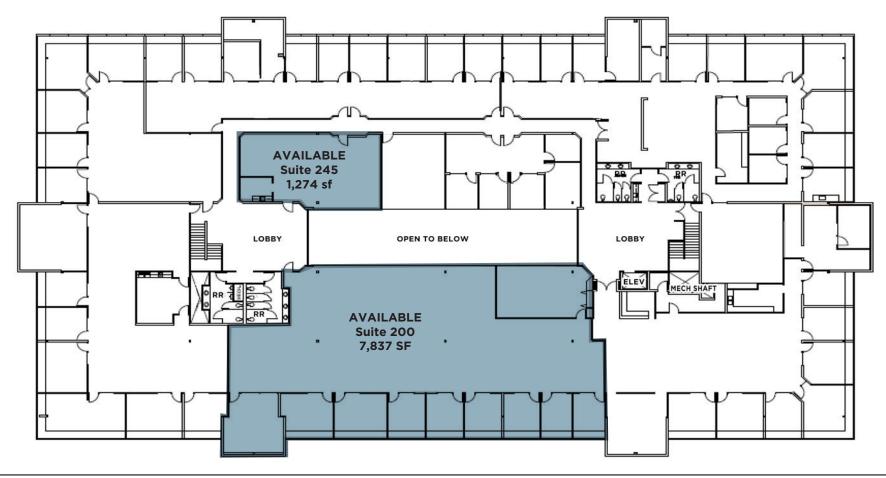

### 6,870 RSF

• Suite 125: 6,870 Square Feet

120 Stony Point Road First Floor

ThriveatStonyPoint.com

1,274 - 7,837 RSF

120 Stony Point Road Second Floor • Suite 200: 7,837 Square Feet

• Suite 245: 1,274 Square Feet