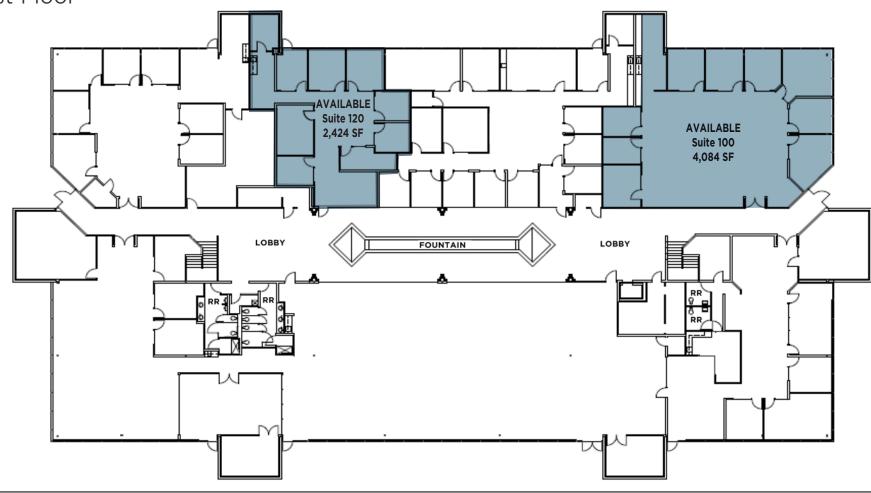

### 2,424-4,084 RSF

110 Stony Point Road First Floor Suite 100: 4,084 Square FeetSuite 120: 2,424 Square Feet

ThriveatStonyPoint.com