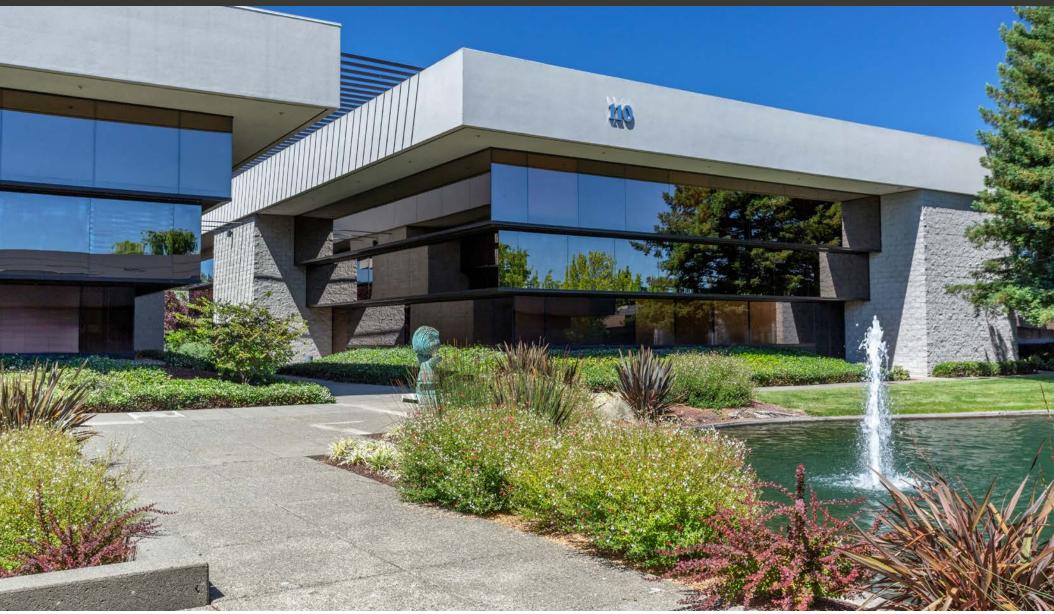

#### **DESCRIPTION**

The Stony Point Campus is a collection of four Class A office buildings located on a beautiful three-acre man-made lake with glass block fountains, walking paths and dramatic water displays. The buildings offer extensive glass lines and oak trim finishes. These four buildings were built between 1990-2001 and considered the "premier" office park within Santa Rosa. The project is known for its unique campus-like environment, institutional-quality construction, and central location near both employee and executive residences. The property also benefits from its immediate proximity to Highways 101 and 12, public transportation and onsite amenities.

# Stony Point Center

Located in Santa Rosa's premier Stony Point office park, with immediate proximity to Highways 101 and 12, plublic transportation, and amenities.