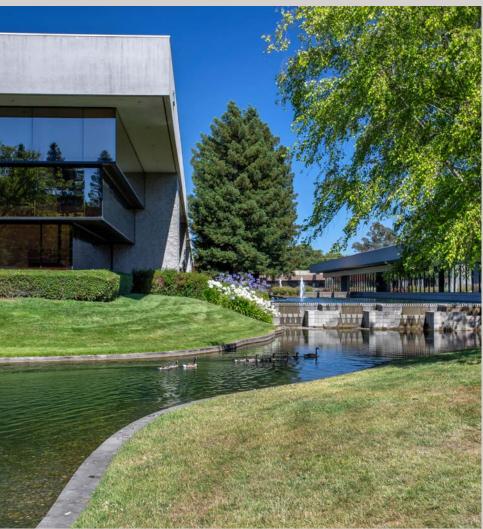

#### **DESCRIPTION**

The Stony Point Campus is a collection of four Class A office buildings located on a beautiful three-acre man-made lake with glass block fountains, walking paths and dramatic water displays. The buildings offer extensive glass lines and oak trim finishes. These four buildings were built between 1990-2001 and considered the "premier" office park within Santa Rosa. The project is known for its unique campus-like environment, institutional-quality construction, and central location near both employee and executive residences. The property also benefits from its immediate proximity to Highways 101 and 12, public transportation and onsite amenities.

#### **AMENITIES**

- Spacious lobbies in tenant suites and common areas.
- Campus setting with water features, seating areas, fountains, walking paths & public art.
- Interior tenant improvements
  - Custom high quality finishes and multiple conference rooms.