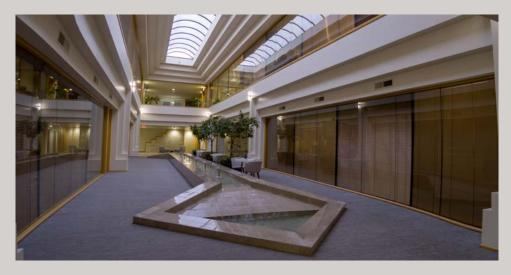

#### **DESCRIPTION**

The Stony Point Campus is a collection of four Class A office buildings located on a beautiful three-acre man-made lake with glass block fountains, walking paths and dramatic water displays. The buildings offer extensive glass lines and oak trim finishes. These four buildings were built between 1990-2001 and considered the "premier" office park within Santa Rosa. The project is known for its unique campus-like environment, institutional-quality construction, and central location near both employee and executive residences. The property also benefits from its immediate proximity to Highways 101 and 12, public transportation and onsite amenities.

#### **AMENITIES**

- Spacious lobbies in tenant suites and common areas.
- Campus setting with water features, seating areas, fountains, walking paths & public art.
- Interior tenant improvements
  - Custom high quality finishes and multiple conference rooms.