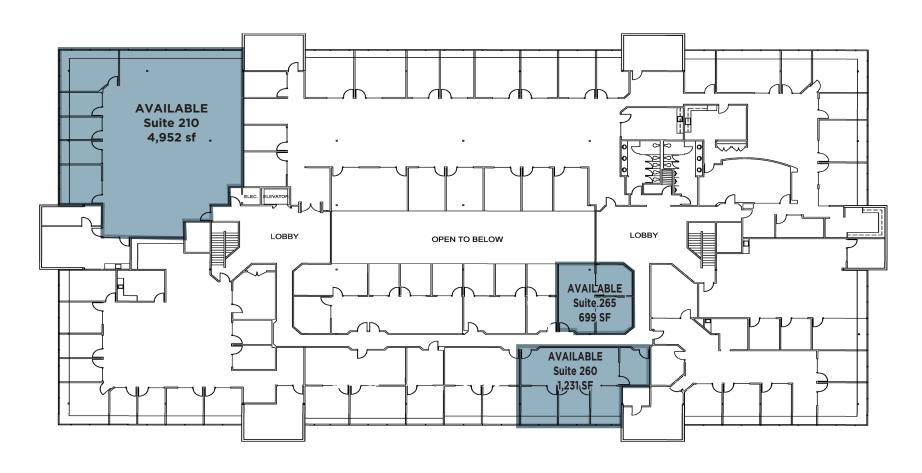

### 699-4,952 RSF

100 Stony Point Road First Floor Suite 210: 4,952 Square FeetSuite 260: 1,231 Square FeetSuite 265: 699 Square Feet

ThriveatStonyPoint.com