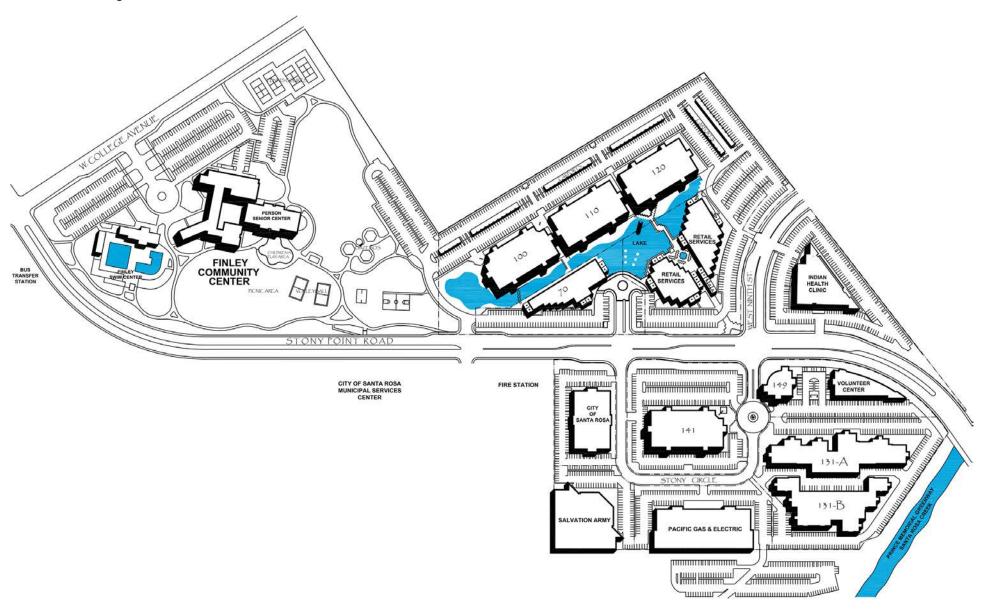

#### **DESCRIPTION**

The Stony Point Campus is a collection of four Class A office buildings located on a beautiful three-acre man-made lake with glass block fountains, walking paths and dramatic water displays. The buildings offer extensive glass lines and oak trim finishes. These four buildings were built between 1990-2001 and considered the "premier" office park within Santa Rosa. The project is known for its unique campus-like environment, institutional-quality construction, and central location near both employee and executive residences. The property also benefits from its immediate proximity to Highways 101 and 12, public transportation and onsite amenities.

#### **LOCATION**

The portfolio's location provides close proximity to the region's executive housing and over 3.4 million square feet of regional retail amenities within a two mile radius. Nearby retail amenities include Coddingtown Mall, the region's shopping mall and Santa Rosa's primary retail destination. Coddingtown Mall has over 45 stores and features Whole Foods, Target, Macy's and Nordstrom Rack.

# Stony Point Center

Located in Santa Rosa's premier Stony Point office park, with immediate proximity to Highways 101 and 12, plublic transportation, and amenities.