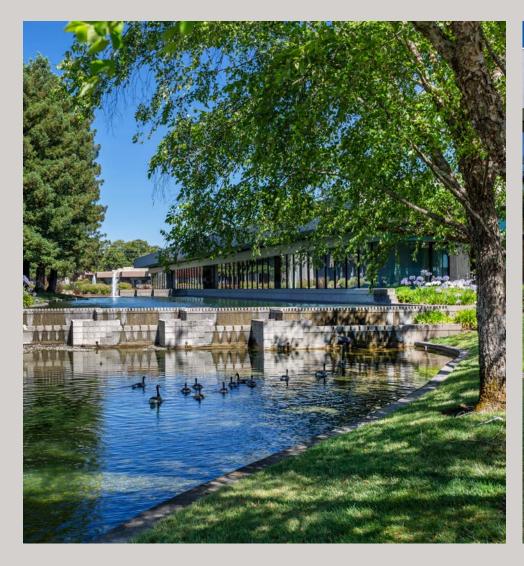

#### **DESCRIPTION**

The Stony Point Campus is a collection of four Class A office buildings located on a beautiful three-acre man-made lake with glass block fountains, walking paths and dramatic water displays. The buildings offer extensive glass lines and oak trim finishes. These four buildings were built between 1990-2001 and considered the "premier" office park within Santa Rosa. The project is known for its unique campus-like environment, institutional-quality construction, and central location near both employee and executive residences. The property also benefits from its immediate proximity to Highways 101 and 12, public transportation and onsite amenities.

#### **AMENITIES**

- Spacious lobbies in tenant suites and common areas.
- Campus setting with water features, seating areas, fountains, walking paths & public art.
- Interior tenant improvements
  - Custom high quality finishes and multiple conference rooms.