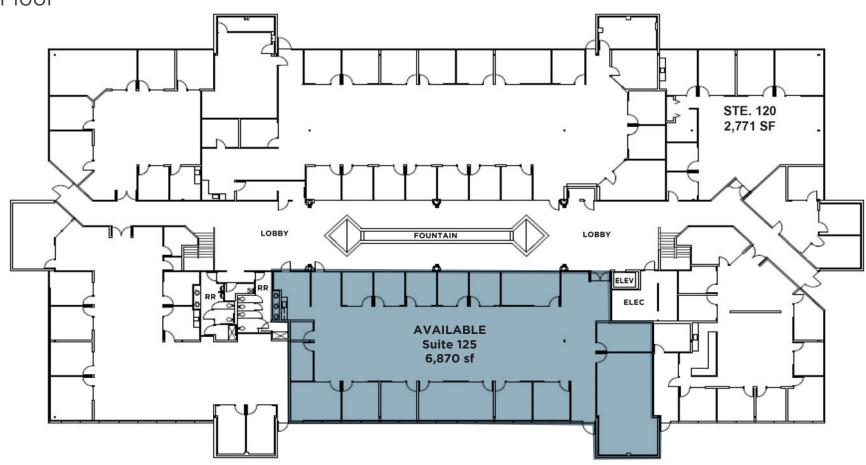

### 6,870 RSF

• Suite 125: 6,870 Square Feet

120 Stony Point Road First Floor

ThriveatStonyPoint.com

1,274 - 7,837 RSF

120 Stony Point Road Second Floor • Suite 200: 7,837 Square Feet

• Suite 245: 1,274 Square Feet