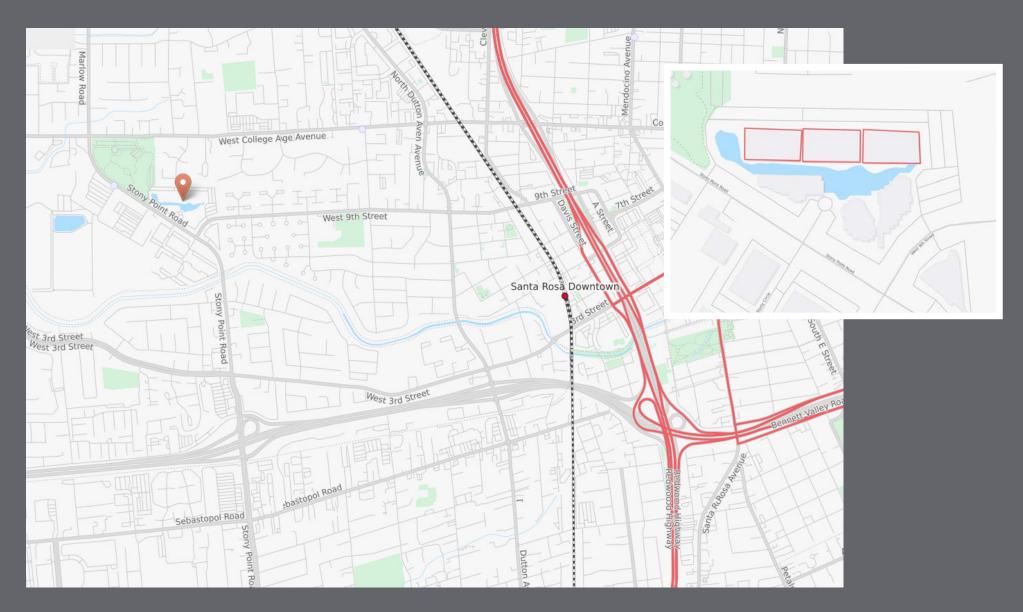

#### **LOCATION**

The portfolio's location provides close proximity to the region's executive housing and over 3.4 million square feet of regional retail amenities within a two mile radius. Nearby retail amenities include Coddingtown Mall, the region's shopping mall and Santa Rosa's primary retail destination. Coddingtown Mall has over 45 stores and features Whole Foods, Target, Macy's and Nordstrom Rack.

# Stony Point Center

Located in Santa Rosa's premier Stony Point office park, with immediate proximity to Highways 101 and 12, plublic transportation, and amenities.