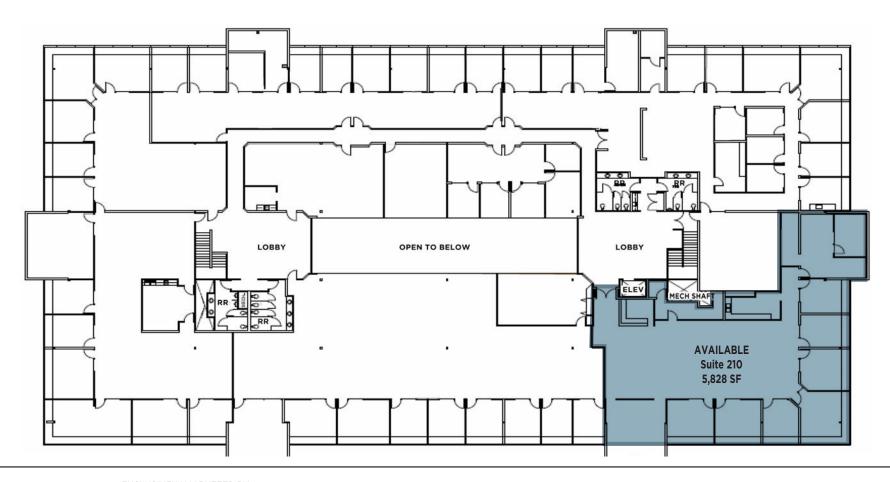

### 5,828 RSF

120 Stony Point Road Second Floor  Suite 210: 5,828 Square Feet Available 2/1/2025