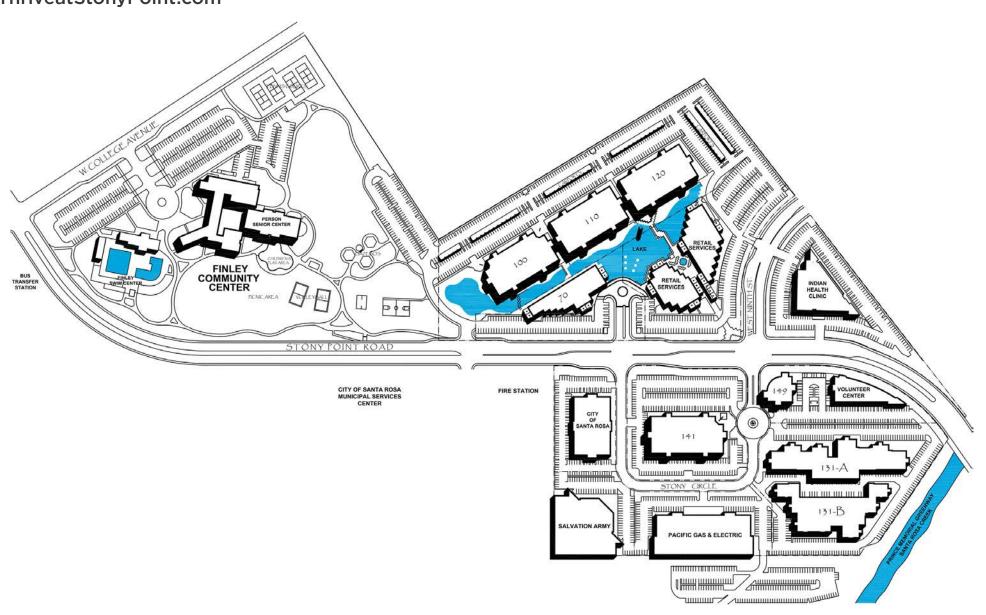

#### **DESCRIPTION**

The Stony Point Campus is a collection of four Class A office buildings located on a beautiful three-acre man-made lake with glass block fountains, walking paths and dramatic water displays. The buildings offer extensive glass lines and oak trim finishes. These four buildings were built between 1990-2001 and considered the "premier" office park within Santa Rosa. The project is known for its unique campus-like environment, institutional-quality construction, and central location near both employee and executive residences. The property also benefits from its immediate proximity to Highways 101 and 12, public transportation and onsite amenities.

#### LOCATION

The portfolio's location provides close proximity to the region's executive housing and over 3.4 million square feet of regional retail amenities within a two mile radius. Nearby retail amenities include Coddingtown Mall, the region's shopping mall and Santa Rosa's primary retail destination. Coddingtown Mall has over 45 stores and features Whole Foods, Target, Macy's and Nordstrom Rack.

# Stony Point Campus

Located in Santa Rosa's premier Stony Point office park, with immediate proximity to Highways 101 and 12, public transportation, and amenities.

ThriveatStonyPoint.com