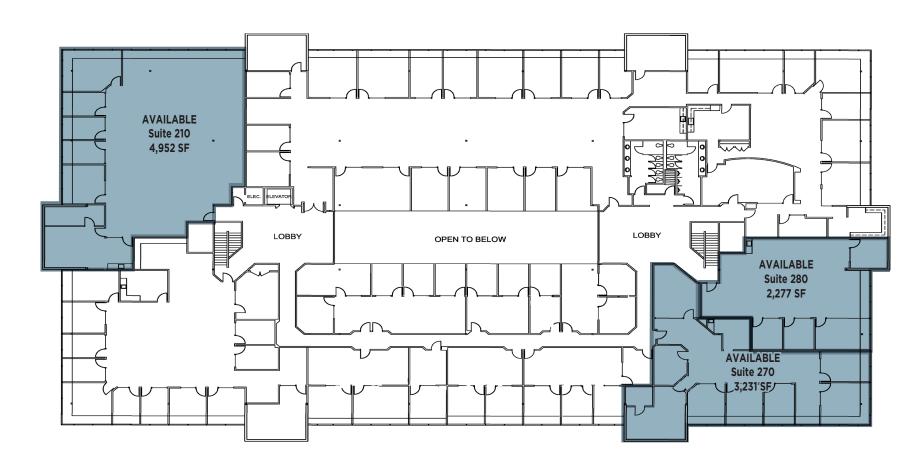

### 2,556 RSF

100 Stony Point Road First Floor • Suite 185: 2,556 Square Feet

ThriveatStonyPoint.com

2,277 - 4,952 RSF

100 Stony Point Road Second Floor

- Suite 210: 4,952 Square Feet
- Suite 270: 3,231 Square Feet (Available 6/1/24)
- Suite 280: 2,277 Square Feet