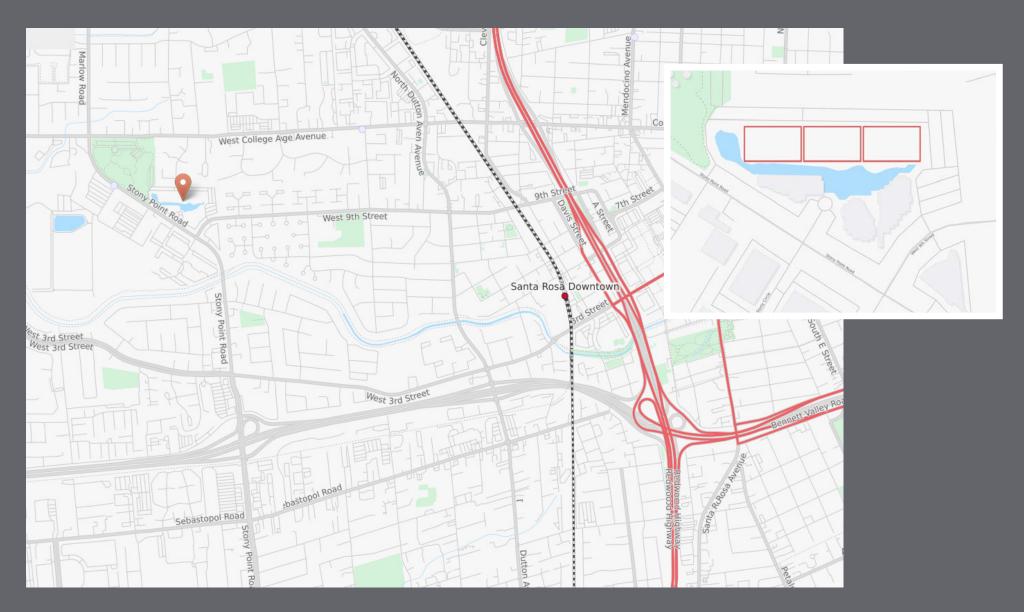

#### ThriveatStonyPoint.com

Class A Offices in Santa Rosa's Premier Office Park

Type:

Office

Address:

100, 110, 120 Stony Point Rd Santa Rosa, CA

Total SF

220,100

#### **DESCRIPTION**

The Stony Point Campus is a collection of four Class A office buildings located on a beautiful three-acre man-made lake with glass block fountains, walking paths and dramatic water displays. The buildings offer extensive glass lines and oak trim finishes. These four buildings were built between 1990-2001 and considered the "premier" office park within Santa Rosa. The project is known for its unique campus-like environment, institutional-quality construction, and central location near both employee and executive residences. The property also benefits from its immediate proximity to Highways 101 and 12, public transportation and onsite amenities.

#### LOCATION

The portfolio's location provides close proximity to the region's executive housing and over 3.4 million square feet of regional retail amenities within a two mile radius. Nearby retail amenities include Coddingtown Mall, the region's shopping mall and Santa Rosa's primary retail destination. Coddingtown Mall has over 45 stores and features Whole Foods, Target, Macy's and Nordstrom Rack.