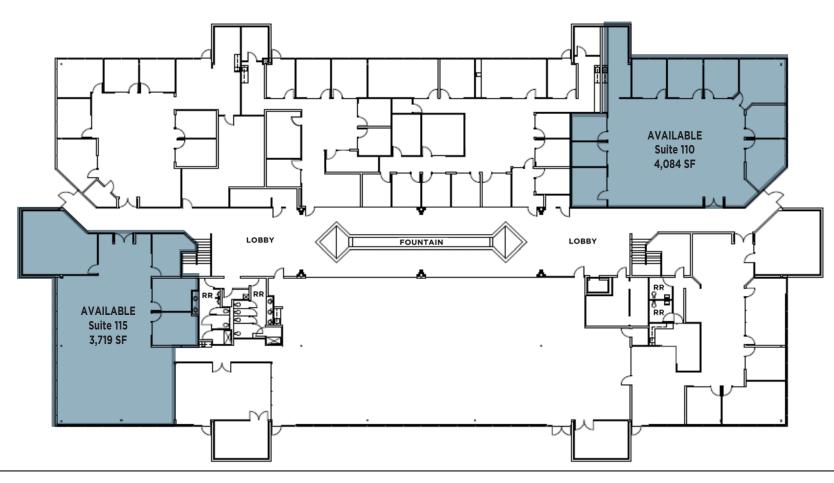

### 3,719 - 4,084 RSF

110 Stony Point Road First Floor

- Suite 110: 4,084 Square Feet (Available 10/1/24)
- Suite 115: 3,719 Square Feet

ThriveatStonyPoint.com