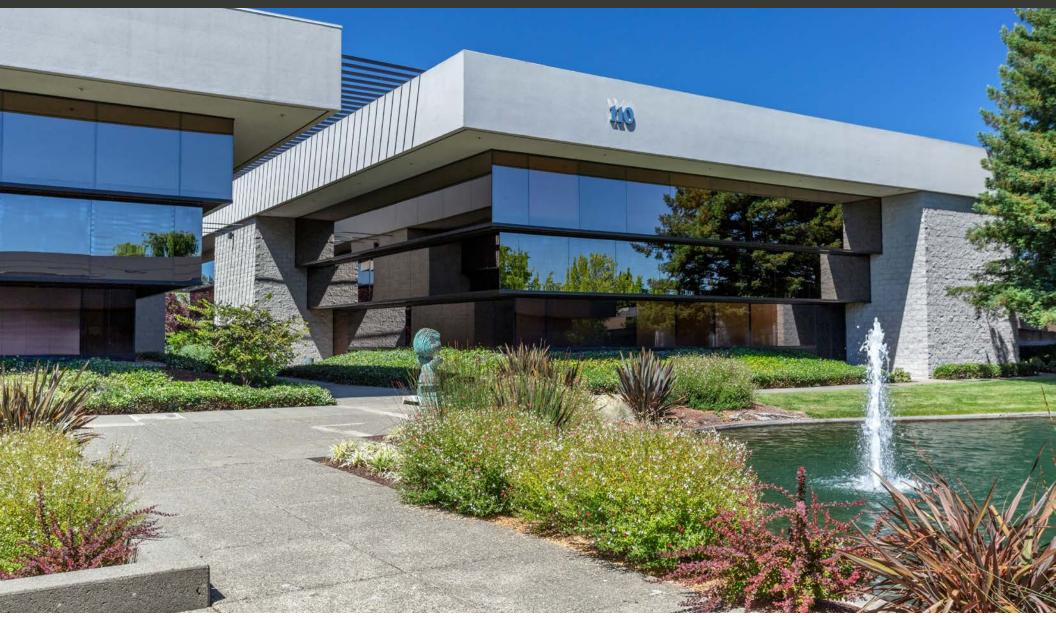

#### **DESCRIPTION**

The Stony Point Campus is a collection of four Class A office buildings located on a beautiful three-acre man-made lake with glass block fountains, walking paths and dramatic water displays. The buildings offer extensive glass lines and oak trim finishes. These four buildings were built between 1990-2001 and considered the "premier" office park within Santa Rosa. The project is known for its unique campus-like environment, institutional-quality construction, and central location near both employee and executive residences. The property also benefits from its immediate proximity to Highways 101 and 12, public transportation and onsite amenities.

#### **AMENITIES**

- Spacious lobbies in tenant suites and common areas.
- · Campus setting with water features, seating areas, fountains, walking paths & public art.
- Interior tenant improvements
  - Custom high quality finishes and multiple conference rooms.