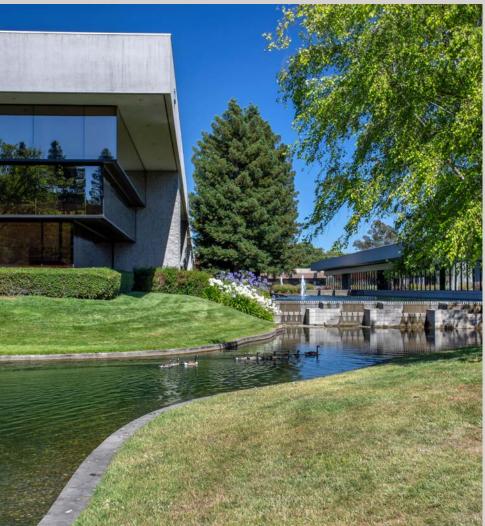

#### **DESCRIPTION**

The Stony Point Campus is a collection of four Class A office buildings located on a beautiful three-acre man-made lake with glass block fountains, walking paths and dramatic water displays. The buildings offer extensive glass lines and oak trim finishes. These four buildings were built between 1990-2001 and considered the "premier" office park within Santa Rosa. The project is known for its unique campus-like environment, institutional-quality construction, and central location near both employee and executive residences. The property also benefits from its immediate proximity to Highways 101 and 12, public transportation and onsite amenities.

#### **AMENITIES**

- Spacious lobbies in tenant suites and common areas.
- · Campus setting with water features, seating areas, fountains, walking paths & public art.
- Interior tenant improvements
  - Custom high quality finishes and multiple conference rooms.