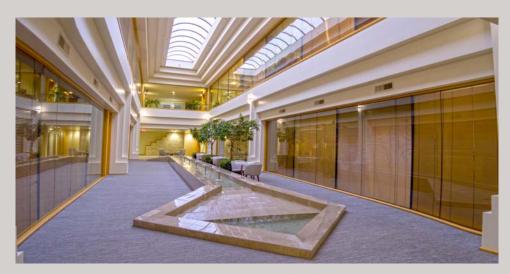

#### **DESCRIPTION**

The Stony Point Campus is a collection of four Class A office buildings located on a beautiful three-acre man-made lake with glass block fountains, walking paths and dramatic water displays. The buildings offer extensive glass lines and oak trim finishes. These four buildings were built between 1990-2001 and considered the "premier" office park within Santa Rosa. The project is known for its unique campus-like environment, institutional-quality construction, and central location near both employee and executive residences. The property also benefits from its immediate proximity to Highways 101 and 12, public transportation and onsite amenities.

#### **AMENITIES**

- Spacious lobbies in tenant suites and common areas.
- · Campus setting with water features, seating areas, fountains, walking paths & public art.
- Interior tenant improvements
  - Custom high quality finishes and multiple conference rooms.