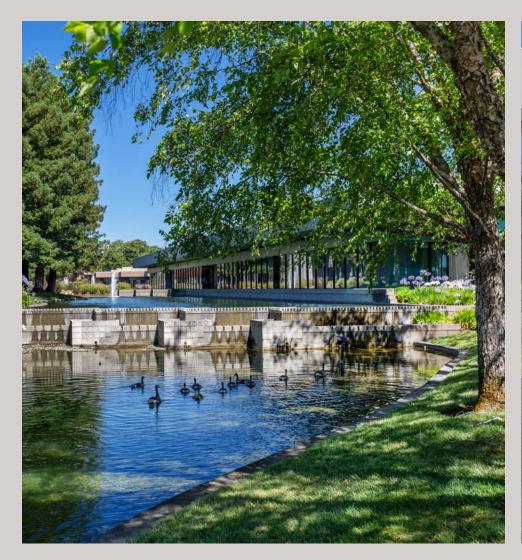

#### **DESCRIPTION**

The Stony Point Campus is a collection of four Class A office buildings located on a beautiful three-acre man-made lake with glass block fountains, walking paths and dramatic water displays. The buildings offer extensive glass lines and oak trim finishes. These four buildings were built between 1990-2001 and considered the "premier" office park within Santa Rosa. The project is known for its unique campus-like environment, institutional-quality construction, and central location near both employee and executive residences. The property also benefits from its immediate proximity to Highways 101 and 12, public transportation and onsite amenities.

#### **AMENITIES**

- Spacious lobbies in tenant suites and common areas.
- · Campus setting with water features, seating areas, fountains, walking paths & public art.
- Interior tenant improvements
  - Custom high quality finishes and multiple conference rooms.