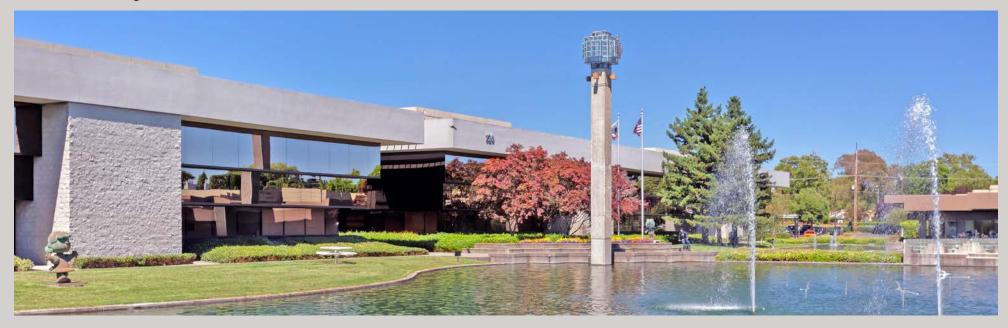

#### **DESCRIPTION**

The Stony Point Campus is a collection of four Class A office buildings located on a beautiful three-acre man-made lake with glass block fountains, walking paths and dramatic water displays. The buildings offer extensive glass lines and oak trim finishes. These four buildings were built between 1990-2001 and considered the "premier" office park within Santa Rosa. The project is known for its unique campus-like environment, institutional-quality construction, and central location near both employee and executive residences. The property also benefits from its immediate proximity to Highways 101 and 12, public transportation and onsite amenities.

#### **AMENITIES**

- Spacious lobbies in tenant suites and common areas.
- · Campus setting with water features, seating areas, fountains, walking paths & public art.
- Interior tenant improvements
  - Custom high quality finishes and multiple conference rooms.