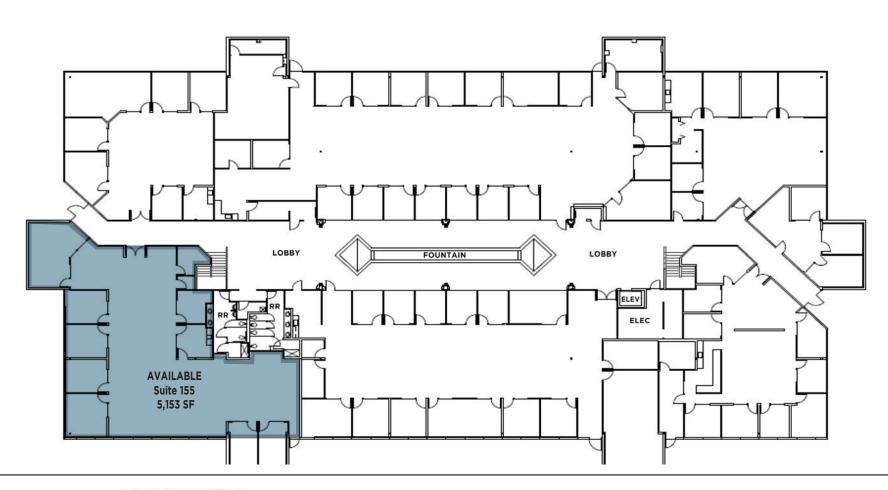

### 5,153 RSF

120 Stony Point Road First Floor • Suite 155: 5,153 Square Feet

ThriveatStonyPoint.com