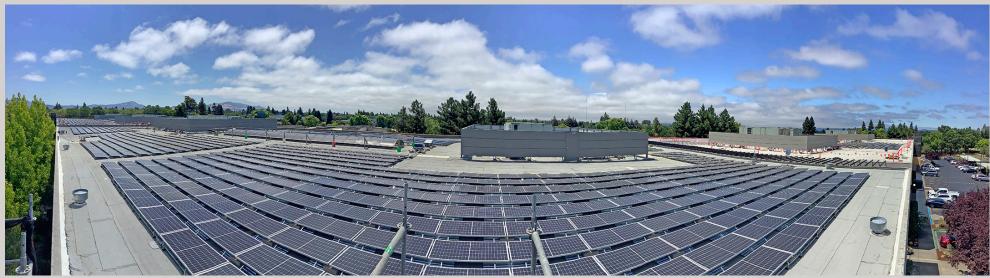

New 790.4 kW rooftop solar panel installation reducing annual carbon footprint by 879 tons and generating 1,127,270 kWh/year of power.