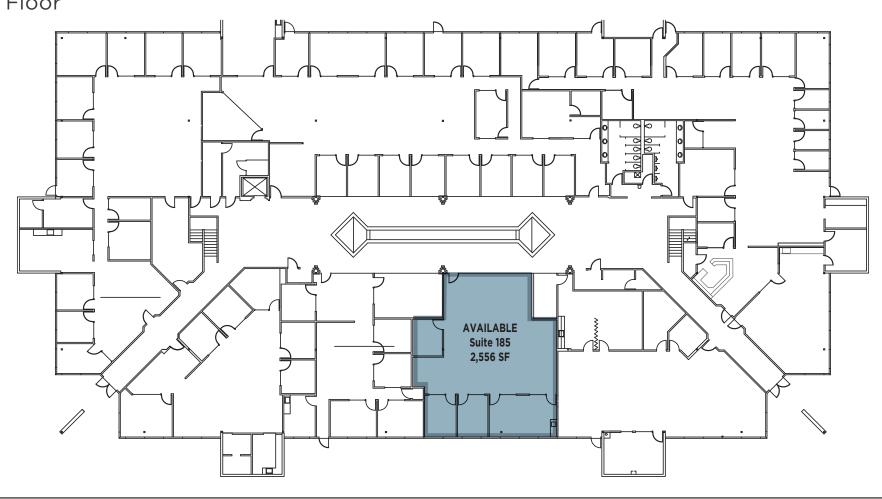

### 2,556 RSF

100 Stony Point Road First Floor • Suite 185: 2,556 Square Feet

ThriveatStonyPoint.com

2,277 - 4,952 RSF

100 Stony Point Road Second Floor

- Suite 210: 4,952 Square Feet
- Suite 270: 3,231 Square Feet (Available 6/1/24)
- Suite 280: 2,277 Square Feet