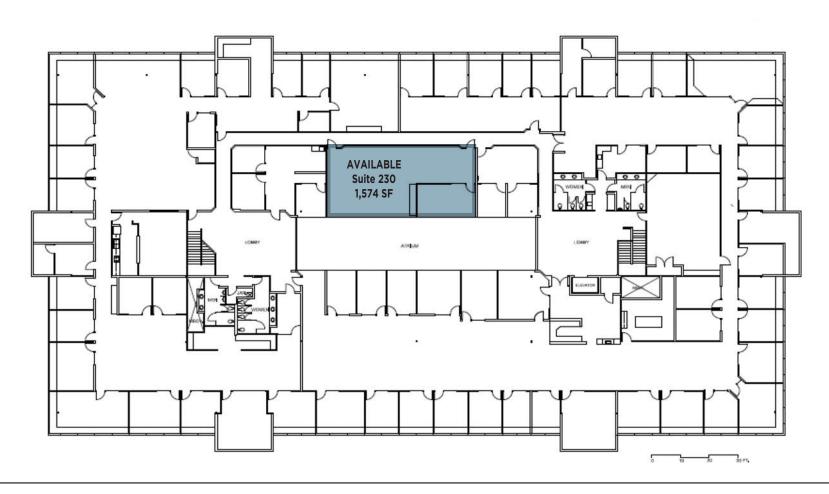

### 1,574 RSF

110 Stony Point Road Second Floor • Suite 230: 1,574 Square Feet

ThriveatStonyPoint.com