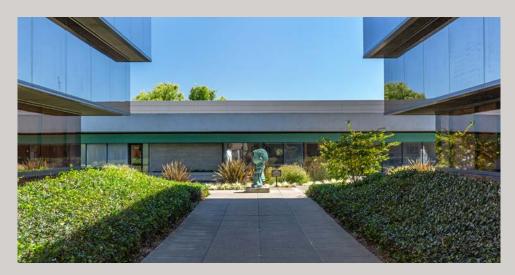

#### **DESCRIPTION**

The Stony Point Campus is a collection of four Class A office buildings located on a beautiful three-acre man-made lake with glass block fountains, walking paths and dramatic water displays. The buildings offer extensive glass lines and oak trim finishes. These four buildings were built between 1990-2001 and considered the "premier" office park within Santa Rosa. The project is known for its unique campus-like environment, institutional-quality construction, and central location near both employee and executive residences. The property also benefits from its immediate proximity to Highways 101 and 12, public transportation and onsite amenities.

#### **AMENITIES**

- Spacious lobbies in tenant suites and common areas.
- · Campus setting with water features, seating areas, fountains, walking paths & public art.
- Interior tenant improvements
  - Custom high quality finishes and multiple conference rooms.