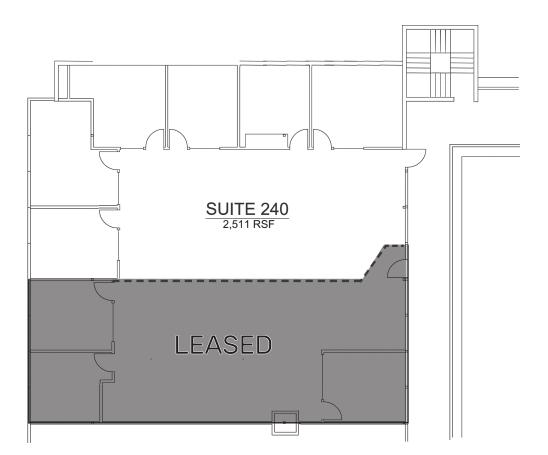

# FOR LEASE FLOOR PLAN:

BASIN STREET

3333 MENDOCINO AVE SANTA ROSA

Jeff Negri | Managing Director T +1 707 360 1325 jeff.negri@cushwake.com CA LIC #00906508 Niels vonDoepp | Director T +1 707 360 1327 niels.vondoepp@cushwake.com CA LIC #01447530

# FLOOR PLAN:

BASIN STREET PROPERTIES

3333 MENDOCINO AVE SANTA ROSA

### SUITE 240 ±2,511

Jeff Negri | Managing Director T +1 707 360 1325 jeff.negri@cushwake.com CA LIC #00906508 Niels vonDoepp | Director T +1 707 360 1327 niels.vondoepp@cushwake.com CA LIC #01447530

BASIN STREET