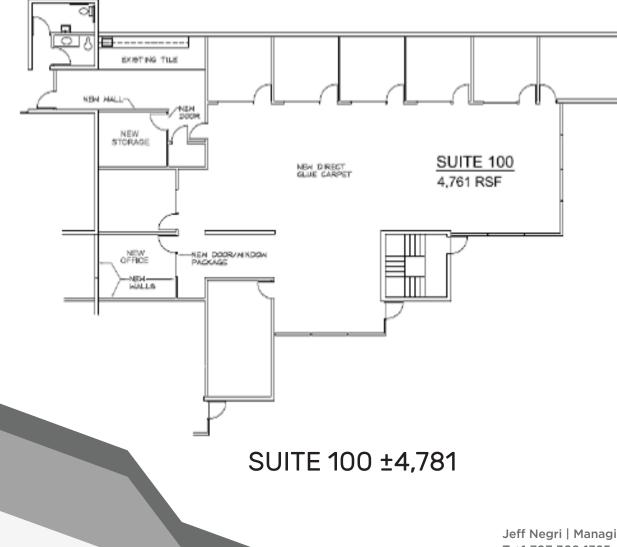

# FOR LEASE FLOOR PLAN:

BASIN STREET

3333 MENDOCINO AVE SANTA ROSA

Jeff Negri | Managing Director T +1 707 360 1325 jeff.negri@cushwake.com CA LIC #00906508 Niels vonDoepp | Director T +1 707 360 1327 niels.vondoepp@cushwake.com CA LIC #01447530

# FLOOR PLAN:

BASIN STREET PROPERTIES

3333 MENDOCINO AVE SANTA ROSA