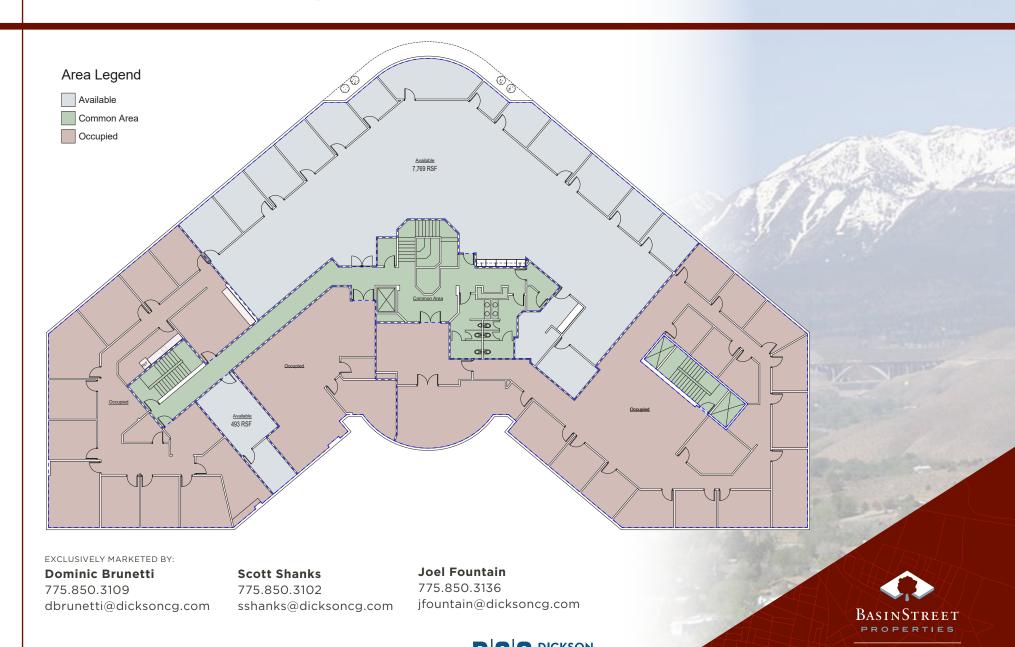

### **Thomas Creek Office Park**

9790 Gateway Drive | Reno | Nevada

Office Space Available: Units from 3,346 sf - 14,104 sf

EXCLUSIVELY MARKETED BY:

**Dominic Brunetti** 775.850.3109 dbrunetti@dicksoncg.com **Scott Shanks** 775.850.3102 sshanks@dicksoncg.com Joel Fountain 775.850.3136 jfountain@dicksoncg.com

EXCLUSIVELY MARKETED BY:

**Dominic Brunetti** 775.850.3109 dbrunetti@dicksoncg.com **Scott Shanks** 775.850.3102 sshanks@dicksoncg.com Joel Fountain 775.850.3136 jfountain@dicksoncg.com