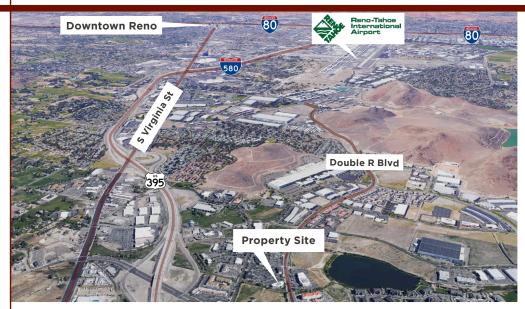

# 9790 Gateway Drive

- Class A office space in South Meadows Business Park
- Conveniently located off US 395/I-580 South Meadows Parkway exit
- Better than standard parking ratio (5 spaces per 1,000 usable SF)
- Flexible suite sizes available ranging from 3,346 sf 14,104 sf
- Updated common areas
- · Professionally and locally maintained and managed
- 10 minute drive to Downtown Reno; 20 minute drive to Carson City
- Nearby amenities: Starbucks, Bibo Coffee, Subway, Sierra Gold Tavern, Umpqua Bank, Wells Fargo, Smiths Grocery Store, and more
- Inspiring views of Mt. Rose