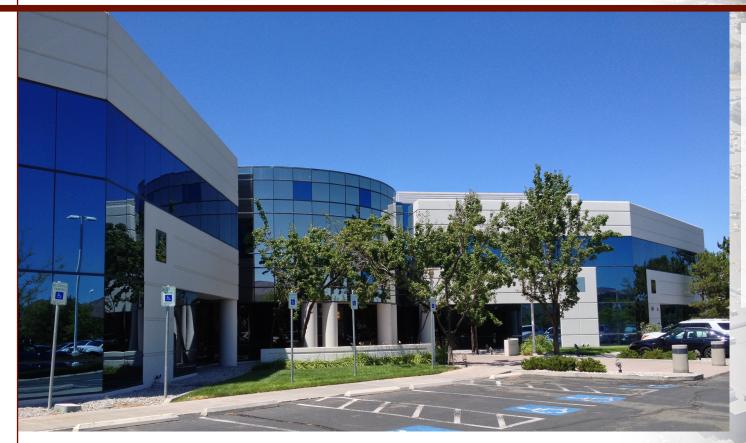

# 9790 Gateway Drive

- Class A office space in South Meadows Business Park
- Conveniently located off US 395/I-580 South Meadows Parkway exit
- Better than standard parking ratio (5 spaces per 1,000 usable SF)
- Flexible suite sizes available ranging from 3,346 sf 14,104 sf
- Updated common areas
- · Professionally and locally maintained and managed
- 10 minute drive to Downtown Reno; 20 minute drive to Carson City
- Nearby amenities: Starbucks, Bibo Coffee, Subway, Sierra Gold Tavern, Umpqua Bank, Wells Fargo, Smiths Grocery Store, and more
- Inspiring views of Mt. Rose