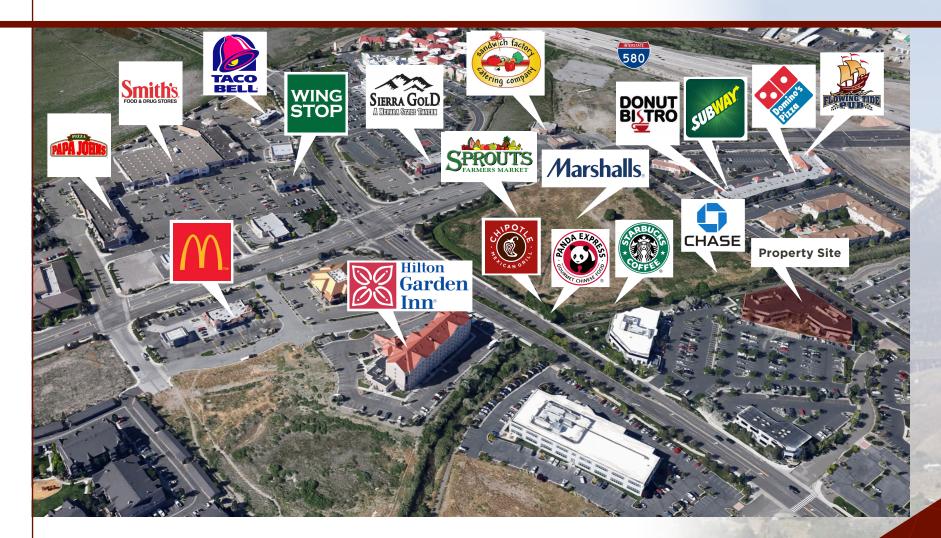

# 9790 Gateway Drive

- Class A office space in South Meadows Business Park
- Conveniently located off US 395/I-580 South Meadows Parkway exit
- Better than standard parking ratio (5 spaces per 1,000 usable SF)
- Flexible suite sizes available ranging from 3,346 sf 14,104 sf
- Updated common areas
- · Professionally and locally maintained and managed
- 10 minute drive to Downtown Reno; 20 minute drive to Carson City
- Nearby amenities: Starbucks, Bibo Coffee, Subway, Sierra Gold Tavern, Umpqua Bank, Wells Fargo, Smiths Grocery Store, and more
- Inspiring views of Mt. Rose