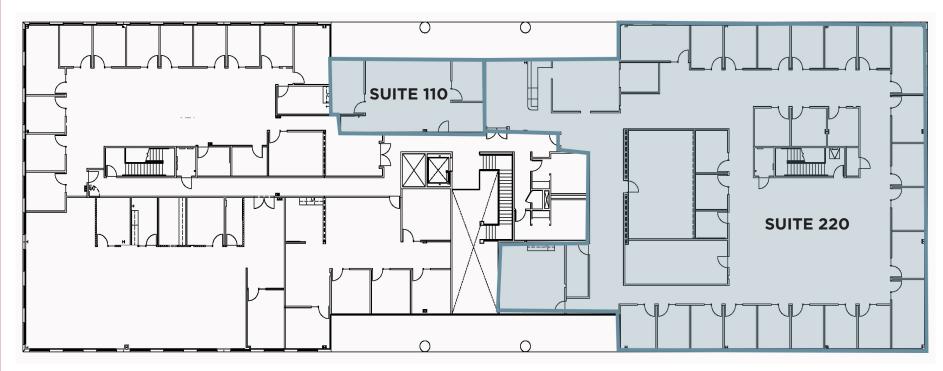

## **Second Floor**

- Suite 210: 1,048 +/- Square Feet
- Suite 220: 11,408 +/- Square Feet
- Conference room and break room
- Private office with side lights
- Private employee access
- Showers with lockers