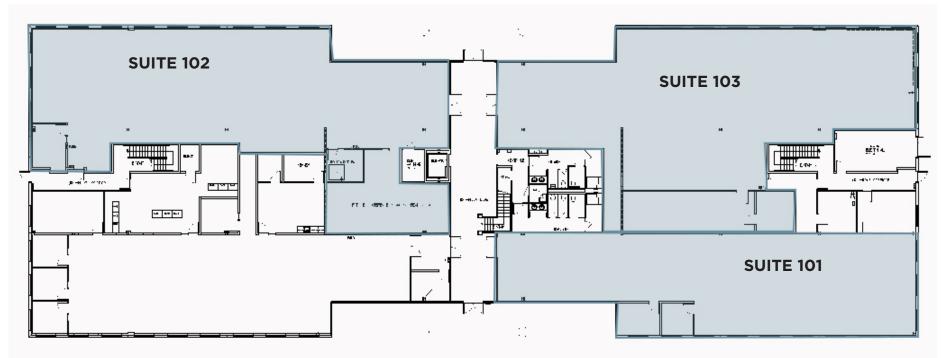

### **First Floor**

- Suite 101: 3,871 +/- Square Feet
- Suite 102: 5,849 +/- Square Feet
- Suite 103: 6,460 +/- Square Feet
- Conference room and break room
- Private offices with side lights
- Entry just off the lobby
- Large open areas for cubicles