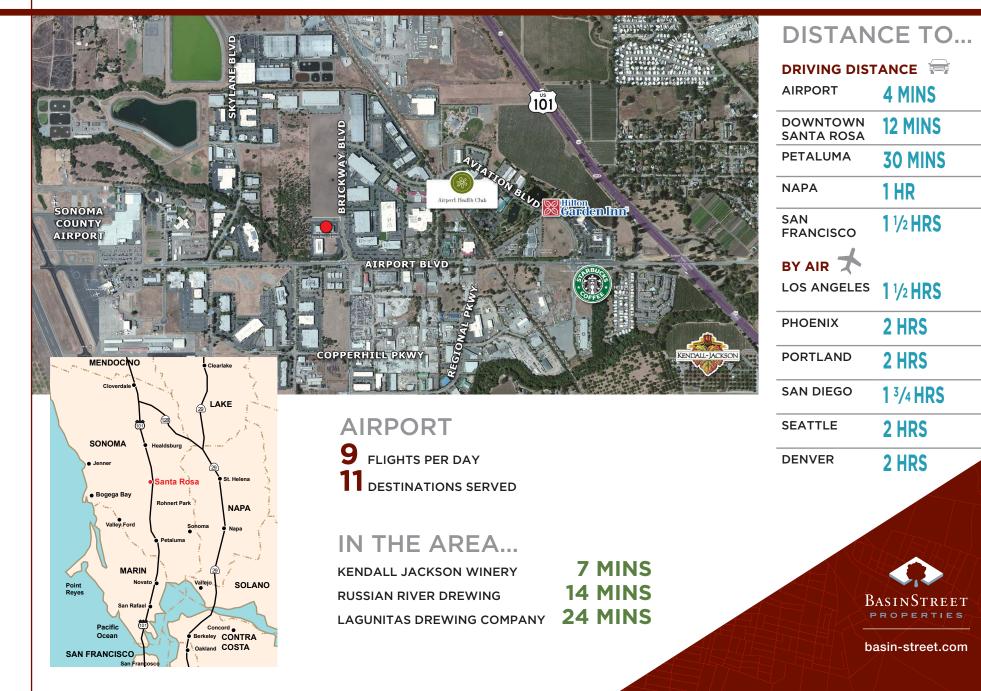

#### ABOUT THE BUILDING

- Class A Office Space in the Sonoma County Airport Area
- Ample free parking for your employees and clients
- Expansive window line with wine country views and natural sunlight
- Less than three minutes to HWY 101 & ten minutes to Downtown Santa Rosa
- Direct access to public transit, and close to the Smart Train airport depot
- Close proximity to many amenities such as restaurants, services, health club, cinemas & golf
- Adjacent site designated and approved for 44,800 square foot building