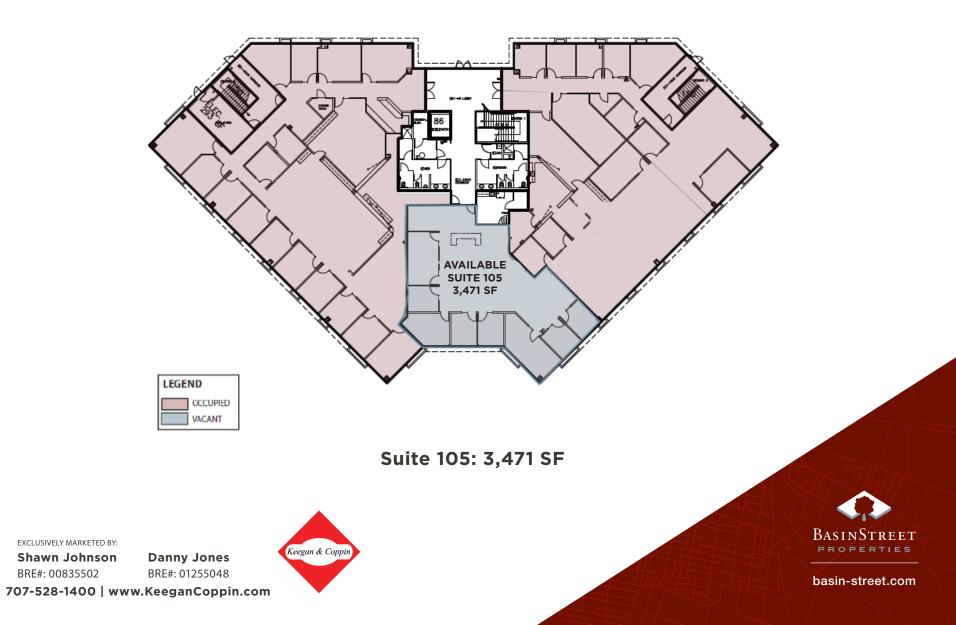

## FOR LEASE 3700 Old Redwood Highway

FOUNTAINGROVE EXECUTIVE CENTER

EXCLUSIVELY MARKETED BY:

Shawn Johnson BRE# 00835502 Danny Jones BRE# 01255048

Keegan & Coppin

528-1400 www.KeeganCoppin.com

**One Office Suite available 3,471 SF** 

## FOR LEASE 3700 Old Redwood Highway

## **First Floor**