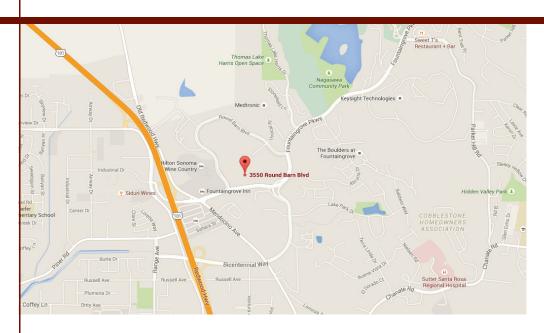

#### 3550 Round Barn Boulevard

#### 3550- First Floor

• Suite 100: 6,165 Square Feet

EXCLUSIVELY MARKETED BY:

**Shawn Johnson**BRE#: 00835502

BRE#: 0128003

**Dave Peterson**BRE#: 01280039
BRE#: 01809537

707-528-1400 | www.KeeganCoppin.com