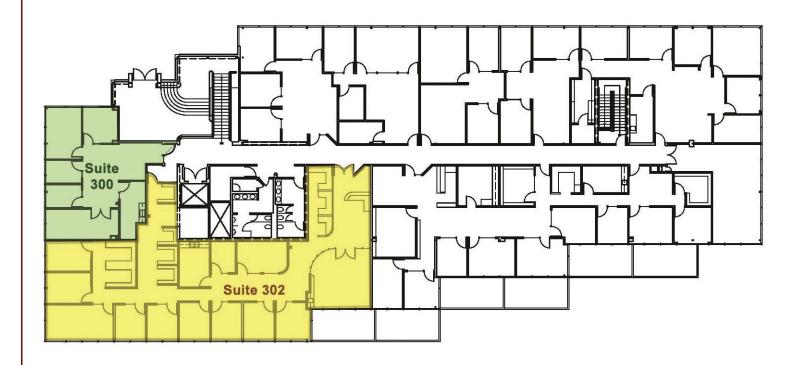

### 3554 Round Barn Boulevard

#### 3554- Third Floor

- Suite 300: 1,411 Square Feet
- Suite 302: 4,363 Square Feet
- Suite 300 & 302: 5,774 Square Feet

EXCLUSIVELY MARKETED BY:

**Shawn Johnson** BRE#: 00835502 BRE#: 01280039

**Dave Peterson** 