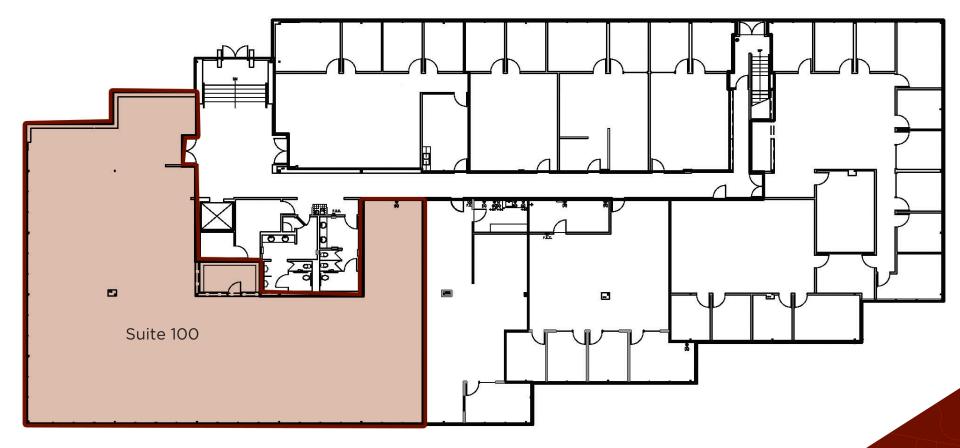

#### 3550 Round Barn Boulevard

#### 3550- First Floor

• Suite 100: 6,165 Square Feet

EXCLUSIVELY MARKETED BY:

**Shawn Johnson**BRE#: 00835502

BRE#: 0128003

**Dave Peterson**BRE#: 01280039
BRE#: 01809537

707-528-1400 | www.KeeganCoppin.com