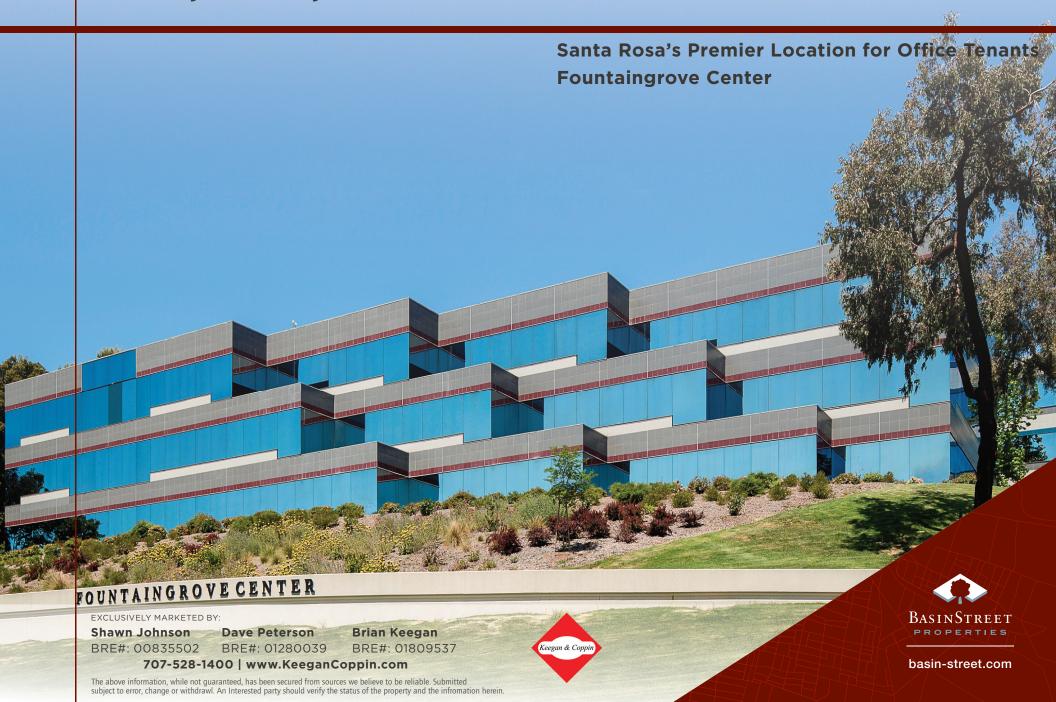

# FOR LEASE 3550, 3554, 3558 Round Barn Boulevard

# 3550, 3554, 3558 Round Barn Boulevard

- Premier high identity location
- · Lobby with upscale, professional look and feel
- · Ample free parking for your employees and clients
- Abundant window line & spectacular wine country views
- HVAC Energy Management System
- 24/7 access with key card entry system
- Easy HWY 101 access & 3.5 miles to Downtown Santa Rosa
- Direct access to public transit
- On-site property management, fitness center w/showers, deli & conference center
- · Close proximity to many services, restaurants, health clubs & golf
- Prompt decision-making and uncomplicated negotiations by local, reputable owner

Variety of tenants include such firms as: Regus Office Space, Moss Adams and Wells Fargo Advisors

EXCLUSIVELY MARKETED BY:

Shawn Johnson Da BRE#: 00835502 BF

Dave Peterson BRE#: 01280039 Brian Keegan BRE#: 01809537