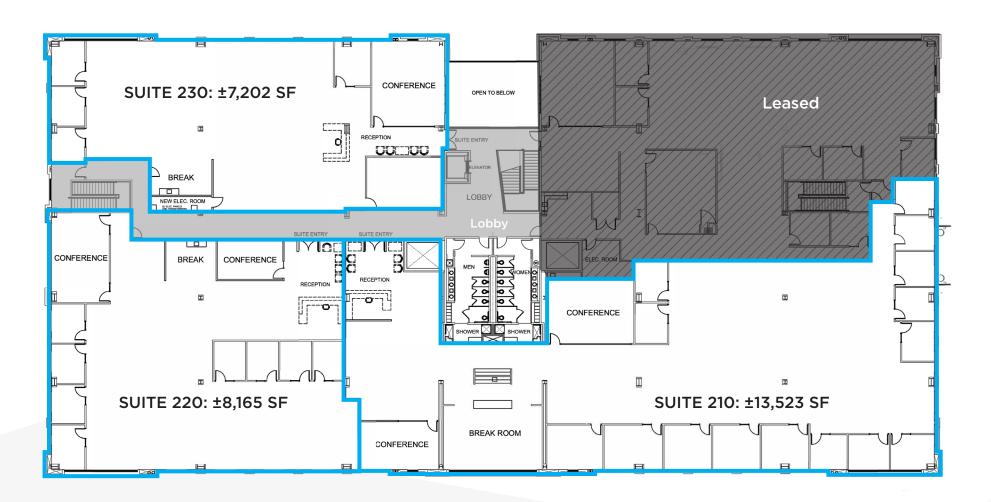

# 2ND FLOOR PLAN

• SPACE AVAILABLE:

Suite 210: ±13,523 SF (\$2.40 Full Service)

Suite 220: ±8,165 SF (\$2.40 Full Service)

Suite 230: ±7,202 SF (\$2.40 Full Service)