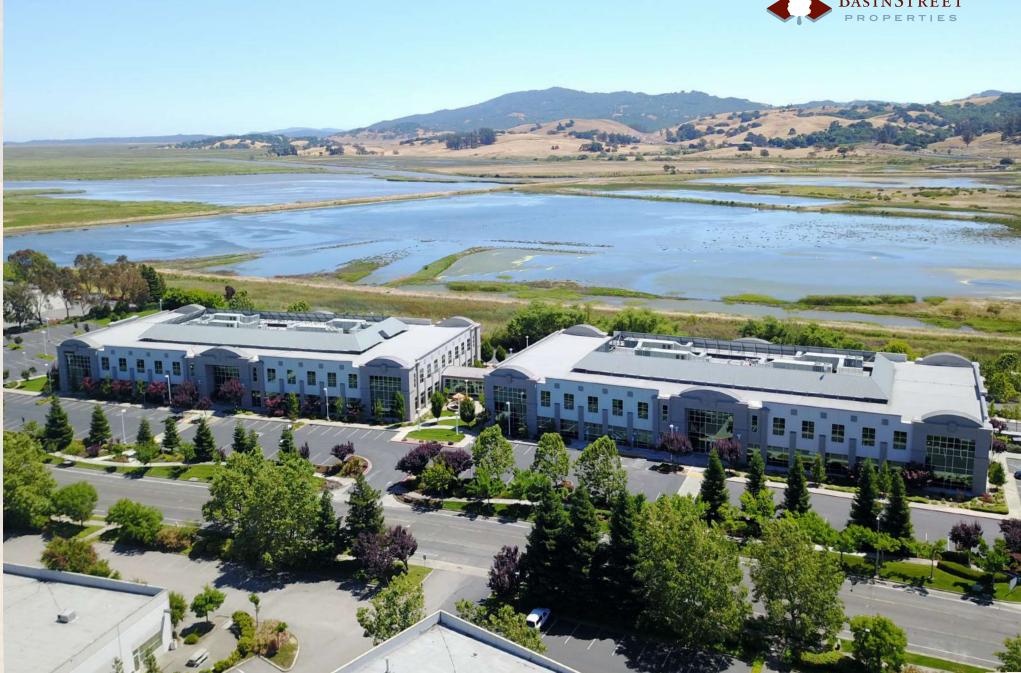

# ()

1800

- Class 'A' office space
- Available spaces:

Suite 210: ±13,523 SF (\$2.40 Full Service)

Suite 220: ±8,165 SF (\$2.40 Full Service)

Suite 230: ±7,202 SF (\$2.40 Full Service)

• Expansive glass lines offering abundant natural light and quality views of the adjacent Shollenberger Park

# AMENITIES:

- Bordering 500 acres of protected wetlands bird sanctuary at Shollenberger Park, featuring walking paths, work out opportunities, or just an escape from the office.
- Just blocks from additional retail centers offering Lakeville Fitness, many other restaurant choices and retail services.
- Easy access to Highways 116 and 101, 37, and downtown Petaluma.

# 1800 SOUTH MCDOWELL | PETALUMA, CA