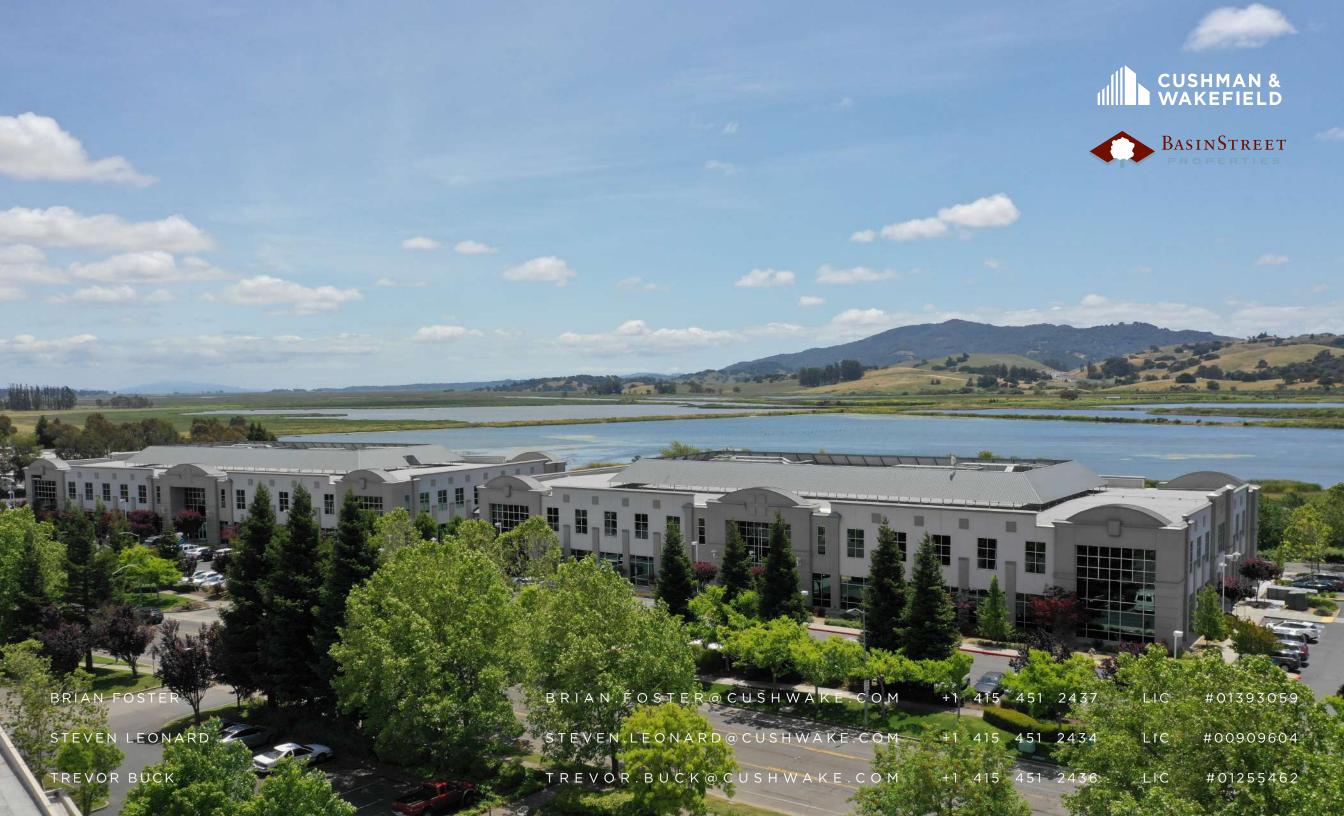

# ()

1800

- Class 'A' office space
- Available spaces:

Suite 210: ±13,523 SF (\$2.40 Full Service)

Suite 220: ±8,165 SF (\$2.40 Full Service)

Suite 230: ±7,202 SF (\$2.40 Full Service)

• Expansive glass lines offering abundant natural light and quality views of the adjacent Shollenberger Park

# 1800 SOUTH MCDOWELL | PETALUMA, CA