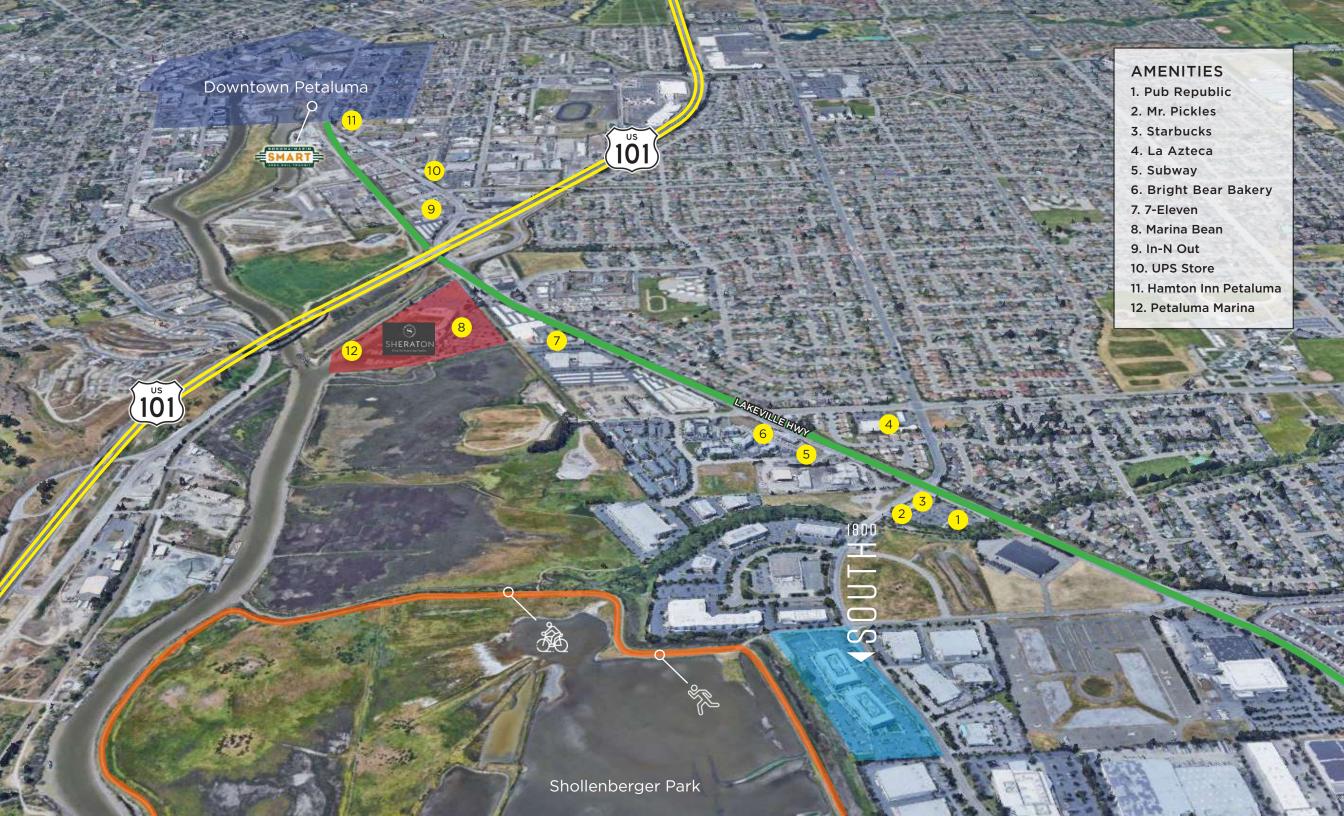

# AMENITIES:

- Bordering 500 acres of protected wetlands bird sanctuary at Shollenberger Park, featuring walking paths, work out opportunities, or just an escape from the office.
- Just blocks from additional retail centers offering Lakeville Fitness, many other restaurant choices and retail services.
- Easy access to Highways 116 and 101, 37, and downtown Petaluma.

# 1800 SOUTH MCDOWELL | PETALUMA, CA