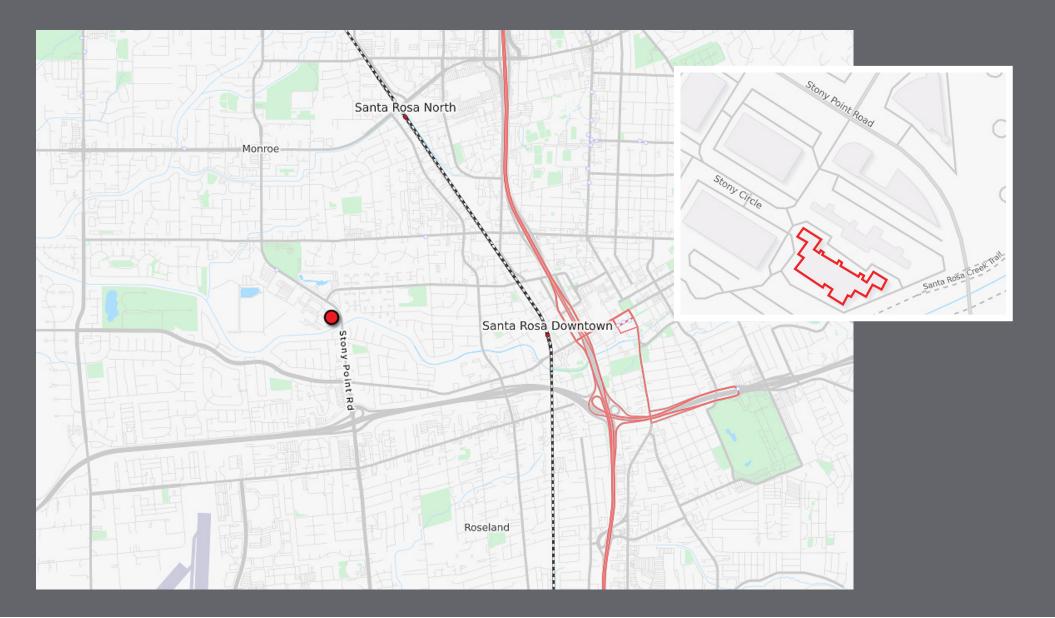

Strategic Location in the Stony Point Area of Santa Rosa

Strategic Location in the Stony Point Area of Santa Rosa

Office space totaling 3,011 SF

Type: Office

Address: 131 Stony Circle Santa Rosa, CA

Located in Santa Rosa's premier Stony Point office park, with immediate proximity to Highways 101 and 12, plublic transportation, and amenities.

EXCLUSIVELY MARKETED BY: Shawn Johnson DRE#: 00835502

#### FOR LEASE Santa Rosa 131 Stony Circle - Site Plan

EXCLUSIVELY MARKETED BY: Shawn Johnson DRE#: 00835502