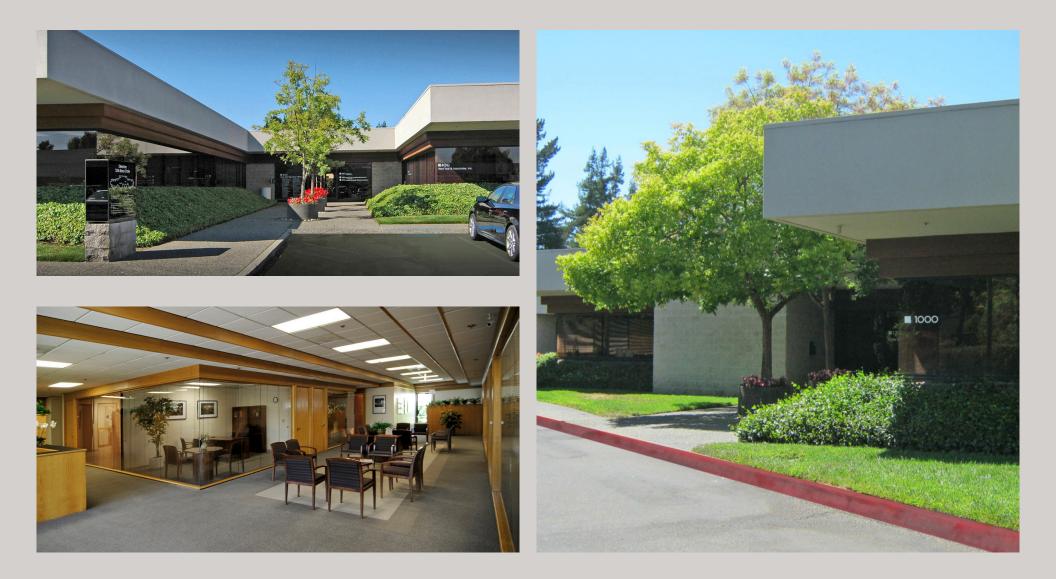

#### DESCRIPTION

Two single-story buildings provide a professional and spacious atmosphere with high quality improvements, great glass lines, and efficient design. They are located in a parklike setting with easy access to Highway 12 and Highway 101. The open floor plans provide flexibility of layout and ease of move-in. Basin Street. is the on-site property management company. 5:1,000 parking provides plenty of spaces, even for medical uses. The suites offer direct access to the individual suites from the parking lots.

#### AMENITIES

- 2 building, single story office project
- Assortment of floor plans and square footages
- Move-in ready suites available
- Floor to ceiling windows
- Outdoor BBQ, picnic area and a beautiful lake
- Free ample parking for your employees and clients
- Park like setting with meandering pathways
- Many amenities and business services within walking distance
- Close proximity to Downtown Santa Rosa
- Prompt decision-making and uncomplicated negotiations by local, reputable owner

## 3,011 RSF

131 Stony Circle Building B

- Suite 1000
- Private Restrooms

EXCLUSIVELY MARKETED BY: Shawn Johnson DRE#: 00835502