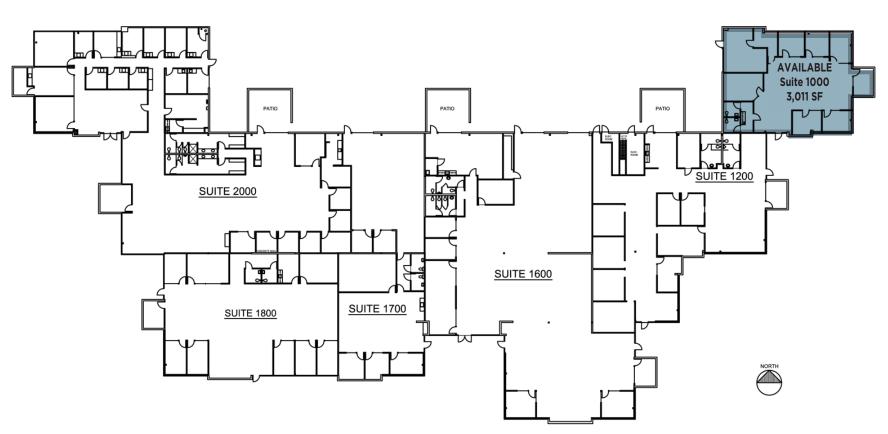

### FOR LEASE Santa Rosa 131 Stony Circle - Building B

## 3,011 RSF

131 Stony Circle Building B

- Suite 1000
- Private Restrooms

EXCLUSIVELY MARKETED BY: Shawn Johnson DRE#: 00835502