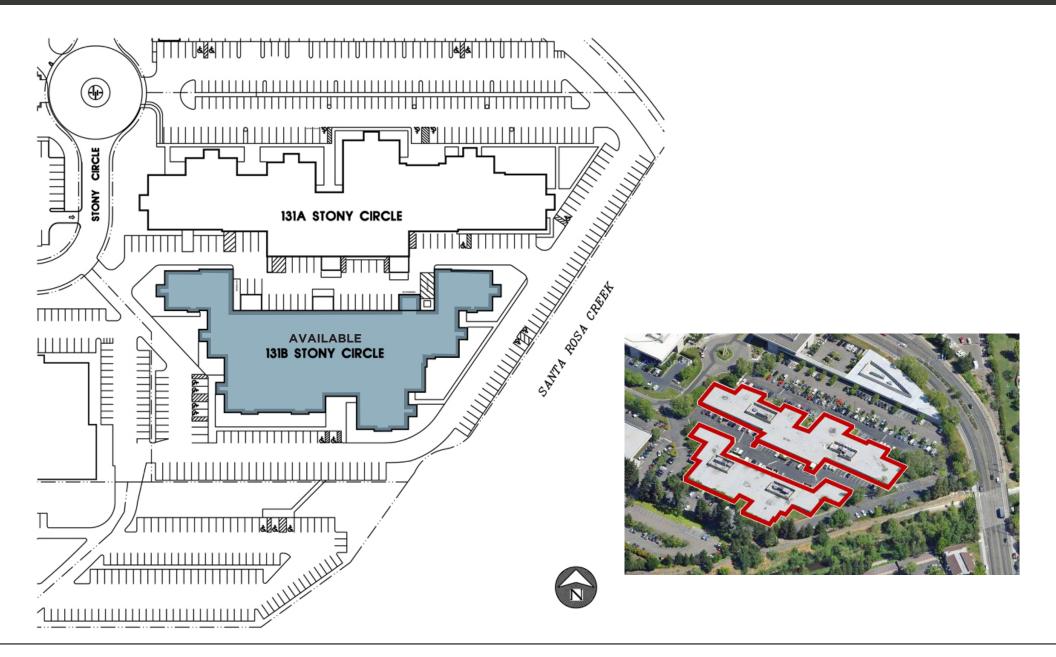

#### FOR LEASE Santa Rosa 131 Stony Circle - Site Plan

EXCLUSIVELY MARKETED BY: Shawn Johnson DRE#: 00835502